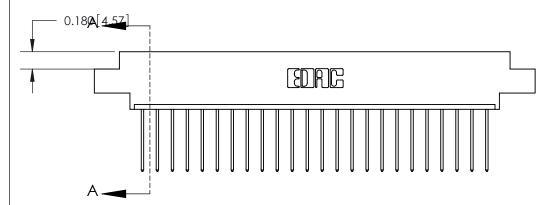

ORIGINAL (1)

ORIGINAL

| 833 Series High Temp Card Edge Connector<br>Contact Bend Detail |                                                                                                                                                                                                 | ACAD REFERENCE NO. | 833 ENG MASTER   |               |
|-----------------------------------------------------------------|-------------------------------------------------------------------------------------------------------------------------------------------------------------------------------------------------|--------------------|------------------|---------------|
|                                                                 |                                                                                                                                                                                                 | DRAWN: J.LEE       | DATE: OCT. 14/09 |               |
|                                                                 |                                                                                                                                                                                                 | CHECKED: DATE:     |                  |               |
| TORONTO, ONTARIO OR SH. ORNADA                                  | THESE DRAWINGS AND SPECIFICATIONS ARE THE PROPERTY OF EDAC INC.,AND SHALL NOT BE REPRODUCED,OR COPIED OR USED AS THE BASIS FOR THE MANUFACTURE OR SALE OF APPARATUS WITHOUT WRITTEN PERMISSION. | SCALE: NTS         | SHEET 2          | 2 <b>OF</b> 3 |
|                                                                 |                                                                                                                                                                                                 | DRAWING NUMBER     |                  | ISSUE         |
|                                                                 |                                                                                                                                                                                                 | 833 Assembly       |                  | 1             |