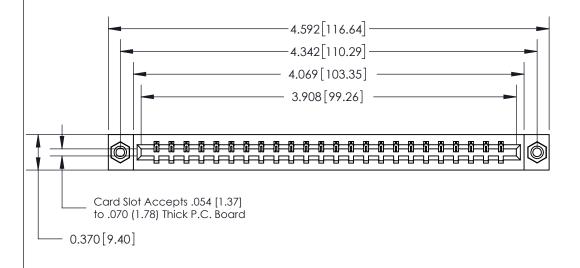

## See Accompanying Page for:

- **Bend Detail**
- **Mounting Options**

833 Series High Temp Card Edge Connector Part Number: 833-024-542-608

YOUR CONNECTION TO QUALITY & SERVICE

**EDAC INC** TORONTO, ONTARIO CANADA