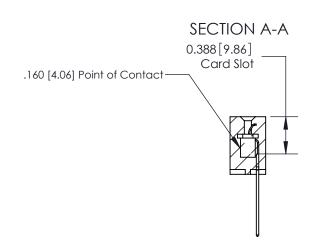

ORIGINAL (1)

ORIGINAL

| 833 Series High Temp Card Edge Connector<br>Contact Bend Detail |                                                                                                                                                                                                 | ACAD REFERENCE NO. | 833 ENG MASTER   |               |
|-----------------------------------------------------------------|-------------------------------------------------------------------------------------------------------------------------------------------------------------------------------------------------|--------------------|------------------|---------------|
|                                                                 |                                                                                                                                                                                                 | DRAWN: J.LEE       | DATE: OCT. 14/09 |               |
|                                                                 |                                                                                                                                                                                                 | CHECKED: DATE:     |                  |               |
| TORONTO, ONTARIO OR SH. ORNADA                                  | THESE DRAWINGS AND SPECIFICATIONS ARE THE PROPERTY OF EDAC INC.,AND SHALL NOT BE REPRODUCED,OR COPIED OR USED AS THE BASIS FOR THE MANUFACTURE OR SALE OF APPARATUS WITHOUT WRITTEN PERMISSION. | SCALE: NTS         | SHEET 2          | 2 <b>OF</b> 3 |
|                                                                 |                                                                                                                                                                                                 | DRAWING NUMBER     |                  | ISSUE         |
|                                                                 |                                                                                                                                                                                                 | 833 Assembly       |                  | 1             |