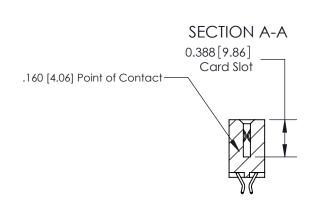

## **Contact Detail**

556-Extender Board Bend (Code 520 Contacts)

.156 [3.96] Contact Spacing x .200 [5.08] Row Spacing

THIS IS A C.A.D. GENERATED DRAWING DO NOT MAKE MANUAL REVISIONS TO MASTER.

ISSUE NUMBER ORIGINAL