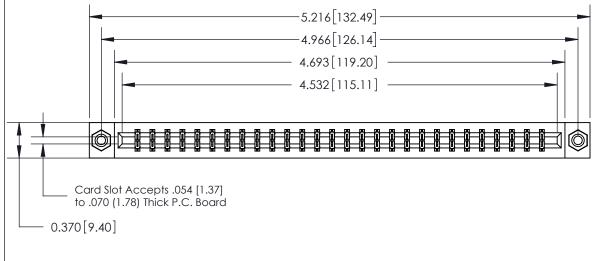

## **See Accompanying Page for:**

- **Bend Detail**
- **Mounting Options**

833 Series High Temp Card Edge Connector Part Number: 833-056-556-808

**EDAC INC** TORONTO, ONTARIO CANADA

THESE DRAWINGS AND SPECIFICATIONS ARE THE PROPERTY OF EDAC INC.,AND SHALL NOT BE REPRODUCED, OR COPIED OR USED AS THE BASIS FOR THE MANUFACTURE OR SALE OF APPARATUS WITHOUT WRITTEN PERMISSION.

**Mounting Option** 

08-#4-40 Unified Threaded Inserts