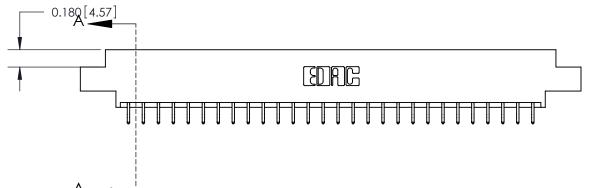

## **Contact Detail**

556-Extender Board Bend (Code 520 Contacts)

.156 [3.96] Contact Spacing x .200 [5.08] Row Spacing

THIS IS A C.A.D. GENERATED DRAWING DO NOT MAKE MANUAL REVISIONS TO MASTER.

ISSUE NUMBER ORIGINAL