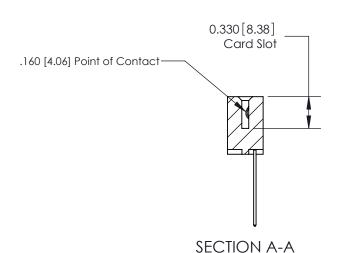

## **Contact Detail**

541-Wire Wrap .025 Sq.(0.64 Sq.) - Tail LG=.750(19.05) .156 [3.96] Contact Spacing x .200 [5.08] Row Spacing

1.246 [31.65] 1,100[27.94] -Card Slot Accepts .054 [1.37] to .070 [1.78] Thick P.C. Board 0.370 [9.40]

**See Accompanying Page for: Contact Bend Details** 

THIS IS A C.A.D. GENERATED DRAWING DO NOT MAKE MANUAL REVISIONS TO MASTER.

ISSUE NUMBER ORIGINAL

837/887 Series High Temp Card Edge Connector Part Number: 837-006-541-104