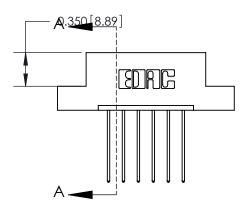

## **Mounting Option**

04-.156 (3.96) Dia. Mounting Holes

**See Accompanying Page for: Contact Bend Details** 

THIS IS A C.A.D. GENERATED DRAWING DO NOT MAKE MANUAL REVISIONS TO MASTER.

ISSUE NUMBER ORIGINAL

837/887 Series High Temp Card Edge Connector Part Number: 837-006-541-104