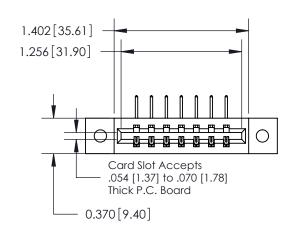

ISSUE NUMBER ORIGINAL

1

|                              | 0.600[15.24]              |
|------------------------------|---------------------------|
|                              | 0.330 [8.38]<br>Card Slot |
| .160 [4.06] Point of Contact |                           |
|                              |                           |
|                              | SECTION A-A               |

| 837/887 Series High Temp Card Edge Connector |
|----------------------------------------------|
| Part Number: 837-007-558-102                 |

YOUR CONNECTION TO QUALITY & SERVICE

**EDAC INC** TORONTO, ONTARIO CANADA