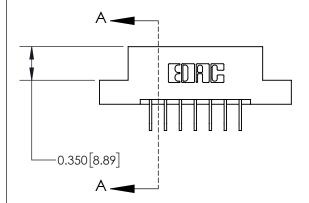

**Mounting Option** 

02-.128 (3.25) Dia. Mounting Holes

## **Contact Detail**

558-90 Degree Bend (Code 541 Contacts)

.156 [3.96] Contact Spacing x .200 [5.08] Row Spacing





**See Accompanying Page for:** 

**Contact Bend Details** 

THIS IS A C.A.D. GENERATED DRAWING DO NOT MAKE MANUAL REVISIONS TO MASTER.



ISSUE NUMBER ORIGINAL

1

|                              | 0.600[15.24]              |
|------------------------------|---------------------------|
|                              | 0.330 [8.38]<br>Card Slot |
| .160 [4.06] Point of Contact |                           |
|                              |                           |
|                              | SECTION A-A               |

| 837/887 Series High Temp Card Edge Connector |
|----------------------------------------------|
| Part Number: 837-007-558-102                 |

YOUR CONNECTION TO QUALITY & SERVICE

**EDAC INC** TORONTO, ONTARIO CANADA

THESE DRAWINGS AND SPECIFICATIONS ARE THE P