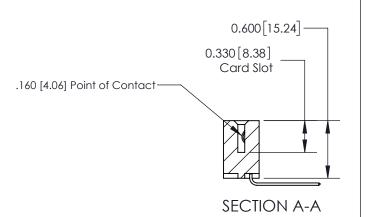

## **Contact Detail**

559-90 Degree Bend (Code 541 Contacts)

.156 [3.96] Contact Spacing x .200 [5.08] Row Spacing

**See Accompanying Page for:** 

**Contact Bend Details** 

THIS IS A C.A.D. GENERATED DRAWING DO NOT MAKE MANUAL REVISIONS TO MASTER.

ISSUE NUMBER

ORIGINAL

1

| 837/887 Series High Temp Card Edge Connector<br>Contact Bend Detail   |                                                                                                                                                                                                  | ACAD REFERENCE NO. | 837 ENG MASTER   |               |
|-----------------------------------------------------------------------|--------------------------------------------------------------------------------------------------------------------------------------------------------------------------------------------------|--------------------|------------------|---------------|
|                                                                       |                                                                                                                                                                                                  | DRAWN: J.LEE       | DATE: OCT. 06/09 |               |
|                                                                       |                                                                                                                                                                                                  | CHECKED:           | DATE:            |               |
| EDAC INC TORONTO, ONTARIO CANADA YOUR CONNECTION TO QUALITY & SERVICE | THESE DRAWINGS AND SPECIFICATIONS ARE THE PROPERTY OF EDAC INC.,AND SHALL NOT BE REPRODUCED, OR COPIED OR USED AS THE BASIS FOR THE MANUFACTURE OR SALE OF APPARATUS WITHOUT WRITTEN PERMISSION. | SCALE: NTS         | SHEET            | 2 <b>OF</b> 2 |
|                                                                       |                                                                                                                                                                                                  | DRAWING NUMBER     | •                | ISSUE         |
|                                                                       |                                                                                                                                                                                                  | 837 Assembly       |                  | 1             |