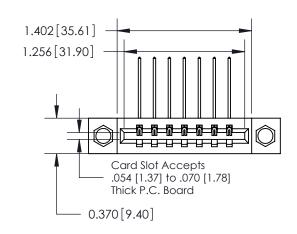

## **Contact Detail**

559-90 Degree Bend (Code 541 Contacts)

.156 [3.96] Contact Spacing x .200 [5.08] Row Spacing

**See Accompanying Page for:** 

**Contact Bend Details** 

THIS IS A C.A.D. GENERATED DRAWING DO NOT MAKE MANUAL REVISIONS TO MASTER.

ISSUE NUMBER 1 ORIGINAL

| 837/887 Series High Temp Card Edge Connector |
|----------------------------------------------|
| Part Number: 837-007-559-108                 |

**EDAC INC** TORONTO, ONTARIO CANADA