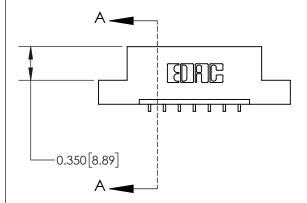

## **Mounting Option**

08-#4-40 Unified Threaded Inserts

ISSUE NUMBER 1 ORIGINAL

| 837/887 Series High Temp Card Edge Connector |
|----------------------------------------------|
| Part Number: 837-007-559-108                 |

**EDAC INC** TORONTO, ONTARIO CANADA