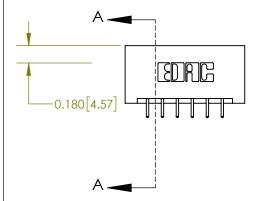

## **Contact Detail**

521-P.C. Tail .025 Sq.(0.64 Sq.) - Tail LG=.150(3.81) .156 [3.96] Contact Spacing x .200 [5.08] Row Spacing

**See Accompanying Page for:** 

**Contact Bend Details** 

THIS IS A C.A.D. GENERATED DRAWING DO NOT MAKE MANUAL REVISIONS TO MASTER.