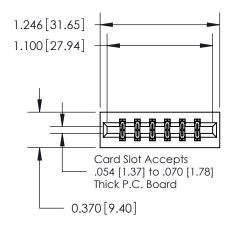

## **Mounting Option**

01-No Mounting Lugs

## **Contact Detail**

521-P.C. Tail .025 Sq.(0.64 Sq.) - Tail LG=.150(3.81) .156 [3.96] Contact Spacing x .200 [5.08] Row Spacing

**See Accompanying Page for:** 

**Contact Bend Details** 

THIS IS A C.A.D. GENERATED DRAWING DO NOT MAKE MANUAL REVISIONS TO MASTER.