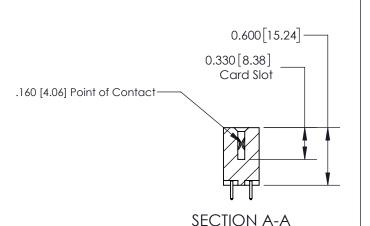

## **Contact Detail**

521-P.C. Tail .025 Sq.(0.64 Sq.) - Tail LG=.150(3.81) .156 [3.96] Contact Spacing x .200 [5.08] Row Spacing

**See Accompanying Page for:** 

**Contact Bend Details** 

THIS IS A C.A.D. GENERATED DRAWING DO NOT MAKE MANUAL REVISIONS TO MASTER.