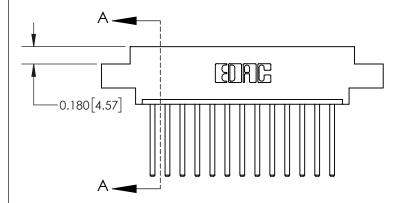

**SECTION A-A** 

0.600 [15.24]

0.330[8.38]

ISSUE NUMBER

ORIGINAL

**See Accompanying Page for:** 

**Contact Bend Details** 

ISSUE NUMBER

ORIGINAL

1

| 837/887 Series High Temp Card Edge Connector<br>Contact Bend Detail |                                                                                                                                                                                                 | ACAD REFERENCE NO. | 837 ENG MASTER   |               |
|---------------------------------------------------------------------|-------------------------------------------------------------------------------------------------------------------------------------------------------------------------------------------------|--------------------|------------------|---------------|
|                                                                     |                                                                                                                                                                                                 | DRAWN: J.LEE       | DATE: OCT. 06/09 |               |
|                                                                     |                                                                                                                                                                                                 | CHECKED:           | DATE:            |               |
| EDAC INC                                                            | THESE DRAWINGS AND SPECIFICATIONS ARE THE PROPERTY OF EDAC INC.,AND SHALL NOT BE REPRODUCED,OR COPIED OR USED AS THE BASIS FOR THE MANUFACTURE OR SALE OF APPARATUS WITHOUT WRITTEN PERMISSION. | SCALE: NTS         | SHEET            | 2 <b>OF</b> 2 |
| TORONTO, ONTARIO CANADA                                             |                                                                                                                                                                                                 | DRAWING NUMBER     | •                | ISSUE         |
| YOUR CONNECTION TO QUALITY & SERVICE                                |                                                                                                                                                                                                 | 837 Assembly       |                  | 1             |