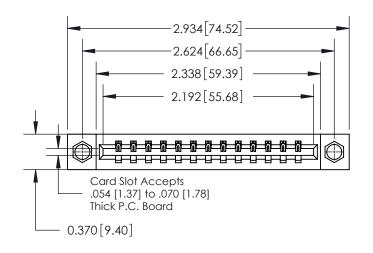

**Mounting Option** 

08-#4-40 Unified Threaded Inserts

## **Contact Detail**

544-Wire Wrap .050x.025(1.27x0.64) - Tail LG=.750(19.05)

.156 [3.96] Contact Spacing x .200 [5.08] Row Spacing

Card Slot .160 [4.06] Point of Contact

837/887 Series High Temp Card Edge Connector Part Number: 837-013-544-608