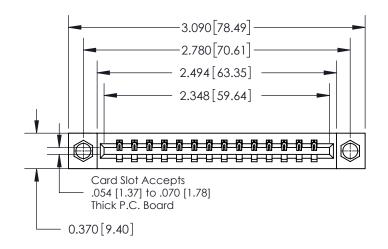

**Mounting Option** 

08-#4-40 Unified Threaded Inserts

## **Contact Detail**

544-Wire Wrap .050x.025(1.27x0.64) - Tail LG=.750(19.05)

.156 [3.96] Contact Spacing x .200 [5.08] Row Spacing

THIS IS A C.A.D. GENERATED DRAWING DO NOT MAKE MANUAL REVISIONS TO MASTER.

ISSUE NUMBER ORIGINAL

0.600 [15.24] 0.330[8.38] Card Slot .160 [4.06] Point of Contact **SECTION A-A** 

837/887 Series High Temp Card Edge Connector Part Number: 837-014-544-608

YOUR CONNECTION TO QUALITY & SERVICE