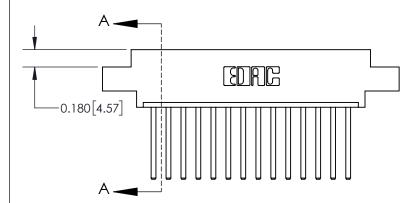

**See Accompanying Page for:** 

**Contact Bend Details** 

ISSUE NUMBER

ORIGINAL

1

| 837/887 Series High Temp Card Edge Connector<br>Contact Bend Detail |                                                                                                                                     | ACAD REFERENCE NO. | 837 ENG MASTER   |               |
|---------------------------------------------------------------------|-------------------------------------------------------------------------------------------------------------------------------------|--------------------|------------------|---------------|
|                                                                     |                                                                                                                                     | DRAWN: J.LEE       | DATE: OCT. 06/09 |               |
|                                                                     |                                                                                                                                     | CHECKED:           | DATE:            |               |
| EDAC INC                                                            | THESE DRAWINGS AND SPECIFICATIONS ARE THE PROPERTY OF EDAC INC.,AND SHALL NOT BE REPRODUCED, OR COPIED OR USED AS THE BASIS FOR THE | SCALE: NTS         | SHEET            | 2 <b>OF</b> 2 |
| TORONTO, ONTARIO CANADA                                             |                                                                                                                                     | DRAWING NUMBER     | •                | ISSUE         |
| YOUR CONNECTION TO QUALITY & SERVICE                                | MANUFACTURE OR SALE OF APPARATUS WITHOUT WRITTEN PERMISSION.                                                                        | 837 Assembly       |                  | 1             |