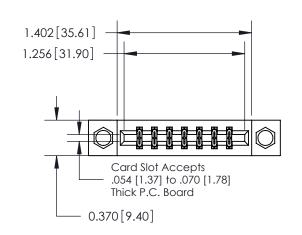

## **Contact Detail**

560-Extender Board Bend (Code 523 Contacts)

.156 [3.96] Contact Spacing x .200 [5.08] Row Spacing

**See Accompanying Page for:** 

**Contact Bend Details** 

THIS IS A C.A.D. GENERATED DRAWING DO NOT MAKE MANUAL REVISIONS TO MASTER.