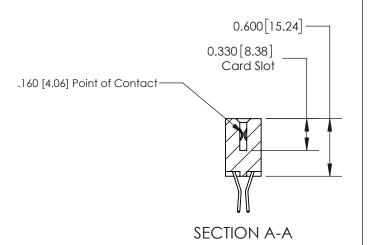

## **Contact Detail**

560-Extender Board Bend (Code 523 Contacts)

.156 [3.96] Contact Spacing x .200 [5.08] Row Spacing

**See Accompanying Page for:** 

**Contact Bend Details** 

THIS IS A C.A.D. GENERATED DRAWING DO NOT MAKE MANUAL REVISIONS TO MASTER.