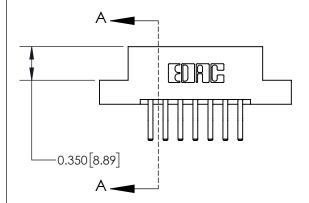

## **Contact Detail**

560-Extender Board Bend (Code 523 Contacts)

.156 [3.96] Contact Spacing x .200 [5.08] Row Spacing

**See Accompanying Page for:** 

**Contact Bend Details** 

THIS IS A C.A.D. GENERATED DRAWING DO NOT MAKE MANUAL REVISIONS TO MASTER.