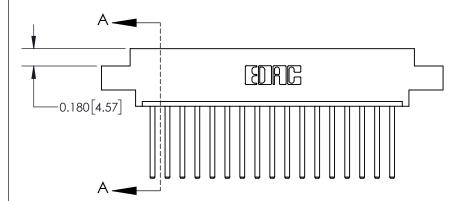

ISSUE NUMBER ORIGINAL

0.600 [15.24] 0.330[8.38] Card Slot .160 [4.06] Point of Contact **SECTION A-A** 

ISSUE NUMBER

ORIGINAL

1

| 837/887 Series High Temp Card Edge Connector<br>Contact Bend Detail |                                                                                                                                                                                                                                                                                                                                                                                                                                                                                                                                                                                                                                                                                                                                                                                                                                                                                                                                                                                                                                                                                                                                                                                                                                                                                                                                                                                                                                                                                                                                                                                                                                                                                                                                                                                                                                                                                                                                                                                                                                                                                                                                | ACAD REFERENCE NO. | 837 ENG MASTER   |       |
|---------------------------------------------------------------------|--------------------------------------------------------------------------------------------------------------------------------------------------------------------------------------------------------------------------------------------------------------------------------------------------------------------------------------------------------------------------------------------------------------------------------------------------------------------------------------------------------------------------------------------------------------------------------------------------------------------------------------------------------------------------------------------------------------------------------------------------------------------------------------------------------------------------------------------------------------------------------------------------------------------------------------------------------------------------------------------------------------------------------------------------------------------------------------------------------------------------------------------------------------------------------------------------------------------------------------------------------------------------------------------------------------------------------------------------------------------------------------------------------------------------------------------------------------------------------------------------------------------------------------------------------------------------------------------------------------------------------------------------------------------------------------------------------------------------------------------------------------------------------------------------------------------------------------------------------------------------------------------------------------------------------------------------------------------------------------------------------------------------------------------------------------------------------------------------------------------------------|--------------------|------------------|-------|
|                                                                     |                                                                                                                                                                                                                                                                                                                                                                                                                                                                                                                                                                                                                                                                                                                                                                                                                                                                                                                                                                                                                                                                                                                                                                                                                                                                                                                                                                                                                                                                                                                                                                                                                                                                                                                                                                                                                                                                                                                                                                                                                                                                                                                                | DRAWN: J.LEE       | DATE: OCT. 06/09 |       |
|                                                                     |                                                                                                                                                                                                                                                                                                                                                                                                                                                                                                                                                                                                                                                                                                                                                                                                                                                                                                                                                                                                                                                                                                                                                                                                                                                                                                                                                                                                                                                                                                                                                                                                                                                                                                                                                                                                                                                                                                                                                                                                                                                                                                                                | CHECKED:           | DATE:            |       |
| EDAC INC THESE DRAWINGS AND SPECIFICATIONS                          | SCALE: NTS                                                                                                                                                                                                                                                                                                                                                                                                                                                                                                                                                                                                                                                                                                                                                                                                                                                                                                                                                                                                                                                                                                                                                                                                                                                                                                                                                                                                                                                                                                                                                                                                                                                                                                                                                                                                                                                                                                                                                                                                                                                                                                                     | SHEET              | 2 <b>OF</b> 2    |       |
| TORONTO, ONTARIO                                                    | TORONTO, ONTARIO  CANADA  CANA | DRAWING NUMBER     | •                | ISSUE |
| YOUR CONNECTION TO QUALITY & SERVICE                                |                                                                                                                                                                                                                                                                                                                                                                                                                                                                                                                                                                                                                                                                                                                                                                                                                                                                                                                                                                                                                                                                                                                                                                                                                                                                                                                                                                                                                                                                                                                                                                                                                                                                                                                                                                                                                                                                                                                                                                                                                                                                                                                                | 837 Assembly       |                  | 1     |