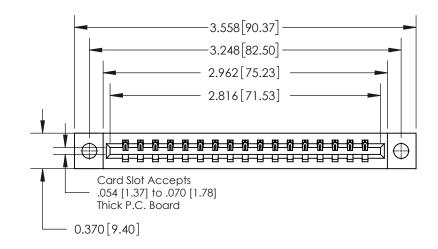

**Mounting Option** 

04-.156 (3.96) Dia. Mounting Holes

## **Contact Detail**

544-Wire Wrap .050x.025(1.27x0.64) - Tail LG=.750(19.05)

.156 [3.96] Contact Spacing x .200 [5.08] Row Spacing

THIS IS A C.A.D. GENERATED DRAWING DO NOT MAKE MANUAL REVISIONS TO MASTER.

## **See Accompanying Page for:**

**Contact Bend Details** 

837/887 Series High Temp Card Edge Connector Part Number: 837-017-544-604

**EDAC INC** TORONTO, ONTARIO CANADA

THESE DRAWINGS AND SPECIFICATIONS ARE THE PROPERTY OF EDAC INC.,AND SHALL NOT BE REPRODUCED, OR COPIED OR USED AS THE BASIS FOR THE MANUFACTURE OR SALE OF APPARATUS WITHOUT WRITTEN PERMISSION.

| ACAD REFERENCE NO. 837 ENG MAST |                  |  |  |
|---------------------------------|------------------|--|--|
| DRAWN: J.LEE                    | DATE: OCT. 06/09 |  |  |
| CHECKED:                        | DATE:            |  |  |
| SCALE: NTS                      | SHEET 1 OF 2     |  |  |
| DRAWING NUMBER                  | ISSUE            |  |  |
| 837 Assembly                    | 1                |  |  |