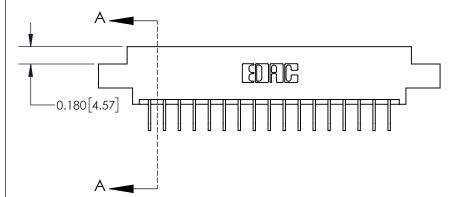

0.600 [15.24] 0.330[8.38] Card Slot .160 [4.06] Point of Contact **SECTION A-A** 

**See Accompanying Page for:** 

**Contact Bend Details** 

837/887 Series High Temp Card Edge Connector Part Number: 837-017-558-608