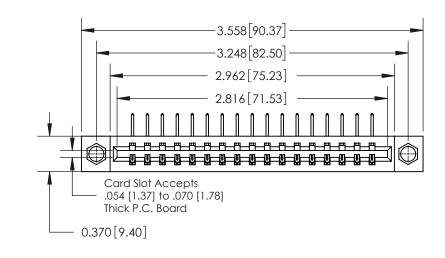

**Mounting Option** 

08-#4-40 Unified Threaded Inserts

0.600 [15.24] 0.330[8.38] Card Slot .160 [4.06] Point of Contact **SECTION A-A** 

**See Accompanying Page for:** 

**Contact Bend Details** 

837/887 Series High Temp Card Edge Connector Part Number: 837-017-558-608