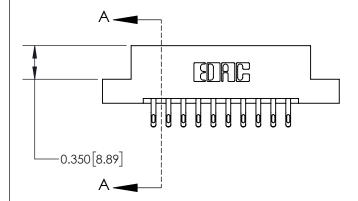

## **Mounting Option**

07-M3-0.5 Metric Threaded Inserts

ISSUE NUMBER

ORIGINAL

| 837/887 Series High Temp Card Edge Connector |
|----------------------------------------------|
| Part Number: 837-020-555-207                 |

YOUR CONNECTION TO QUALITY & SERVICE