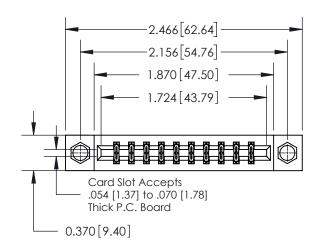

## **Mounting Option**

07-M3-0.5 Metric Threaded Inserts

ISSUE NUMBER

ORIGINAL

| 837/887 Series High Temp Card Edge Connector |
|----------------------------------------------|
| Part Number: 837-020-555-207                 |

YOUR CONNECTION TO QUALITY & SERVICE