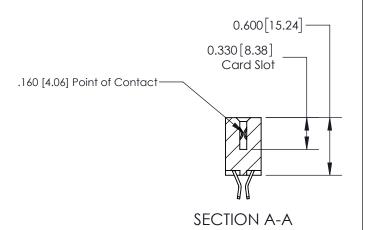

## **Contact Detail**

555-Extender Board Bend (Code 500 Contacts)

.156 [3.96] Contact Spacing x .200 [5.08] Row Spacing

**See Accompanying Page for:** 

**Contact Bend Details** 

THIS IS A C.A.D. GENERATED DRAWING DO NOT MAKE MANUAL REVISIONS TO MASTER.

ISSUE NUMBER

ORIGINAL

1

| 837/887 Series High Temp Card Edge Connector<br>Contact Bend Detail |                                                                                                                                    | ACAD REFERENCE NO. | 837 ENG MASTER   |               |
|---------------------------------------------------------------------|------------------------------------------------------------------------------------------------------------------------------------|--------------------|------------------|---------------|
|                                                                     |                                                                                                                                    | DRAWN: J.LEE       | DATE: OCT. 06/09 |               |
|                                                                     |                                                                                                                                    | CHECKED:           | DATE:            |               |
| EDAC INC                                                            | THESE DRAWINGS AND SPECIFICATIONS ARE THE PROPERTY OF EDAC INC.,AND SHALL NOT BE REPRODUCED,OR COPIED OR USED AS THE BASIS FOR THE | SCALE: NTS         | SHEET            | 2 <b>OF</b> 2 |
| TORONTO, ONTARIO CANADA                                             |                                                                                                                                    | DRAWING NUMBER     | •                | ISSUE         |
| YOUR CONNECTION TO QUALITY & SERVICE                                | MANUFACTURE OR SALE OF APPARATUS WITHOUT WRITTEN PERMISSION.                                                                       | 837 Assembly       |                  | 1             |