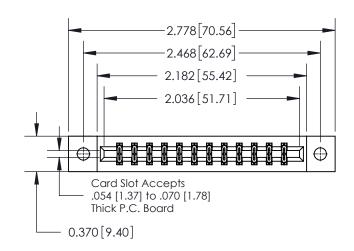

**Mounting Option** 

02-.128 (3.25) Dia. Mounting Holes

## **Contact Detail**

540-Wire Wrap .025 Sq.(0.64 Sq.) - Tail LG=.560(14.22) .156 [3.96] Contact Spacing x .200 [5.08] Row Spacing

837/887 Series High Temp Card Edge Connector Part Number: 837-024-540-202