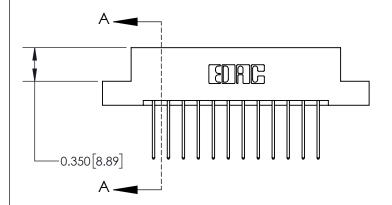

ISSUE NUMBER

ORIGINAL

THIS IS A C.A.D. GENERATED DRAWING DO NOT MAKE MANUAL REVISIONS TO MASTER.

|                              | 0.600[15.24] —<br>0.330[8.38]<br>Card Slot |
|------------------------------|--------------------------------------------|
| .160 [4.06] Point of Contact |                                            |
|                              |                                            |
| S                            | SECTION A-A                                |

**See Accompanying Page for: Contact Bend Details** 

ISSUE NUMBER

ORIGINAL

1

| 837/887 Series High Temp Co          | ACAD REFERENCE NO.                                                                                                                                                                              | 837 ENG          | 3 MASTER |               |
|--------------------------------------|-------------------------------------------------------------------------------------------------------------------------------------------------------------------------------------------------|------------------|----------|---------------|
| Contact Bend Detail                  | DRAWN: J.LEE                                                                                                                                                                                    | DATE: OCT. 06/09 |          |               |
| Confact bend betail                  |                                                                                                                                                                                                 | CHECKED:         | DATE:    |               |
| EDAC INC TORONTO, ONTARIO CANADA     | THESE DRAWINGS AND SPECIFICATIONS ARE THE PROPERTY OF EDAC INC.,AND SHALL NOT BE REPRODUCED,OR COPIED OR USED AS THE BASIS FOR THE MANUFACTURE OR SALE OF APPARATUS WITHOUT WRITTEN PERMISSION. | SCALE: NTS       | SHEET    | 2 <b>OF</b> 2 |
|                                      |                                                                                                                                                                                                 | DRAWING NUMBER   | •        | ISSUE         |
| YOUR CONNECTION TO QUALITY & SERVICE |                                                                                                                                                                                                 | 837 Assembly     |          | 1             |