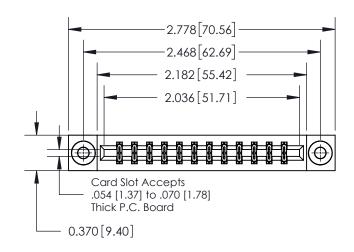

**Mounting Option** 

03-.116 (2.95) I.D. Floating Eyelets

ACAD REFERENCE NO. 837 ENG MASTER DRAWN: J.LEE DATE: OCT. 06/09 CHECKED: DATE: SHEET 1 OF 2 SCALE: NTS DRAWING NUMBER **ISSUE** 837 Assembly

SECTION A-A

ISSUE NUMBER

ORIGINAL

THIS IS A C.A.D. GENERATED DRAWING DO NOT MAKE MANUAL REVISIONS TO MASTER.