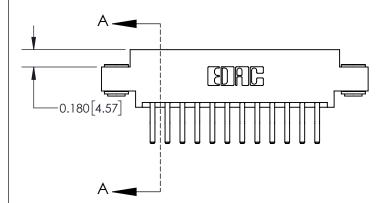

ACAD REFERENCE NO. 837 ENG MASTER DRAWN: J.LEE DATE: OCT. 06/09 CHECKED: DATE: SHEET 1 OF 2 SCALE: NTS DRAWING NUMBER **ISSUE** 837 Assembly

SECTION A-A

ISSUE NUMBER

ORIGINAL

THIS IS A C.A.D. GENERATED DRAWING DO NOT MAKE MANUAL REVISIONS TO MASTER.