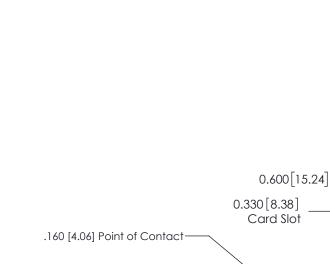

## **Contact Detail**

560-Extender Board Bend (Code 523 Contacts)

.156 [3.96] Contact Spacing x .200 [5.08] Row Spacing

837/887 Series High Temp Card Edge Connector Part Number: 837-024-560-803

YOUR CONNECTION TO QUALITY & SERVICE

| See | Accompanying Page for:      |
|-----|-----------------------------|
| •   | <b>Contact Bend Details</b> |

ISSUE NUMBER

ORIGINAL

1

| 837/887 Series High Temp Co          | ACAD REFERENCE NO.                                                                                                                                                                              | 837 ENG MASTER   |       |               |
|--------------------------------------|-------------------------------------------------------------------------------------------------------------------------------------------------------------------------------------------------|------------------|-------|---------------|
| Contact Bend Detail                  | DRAWN: J.LEE                                                                                                                                                                                    | DATE: OCT. 06/09 |       |               |
| Corridor bend Defail                 | CHECKED:                                                                                                                                                                                        | DATE:            |       |               |
| EDAC INC                             | THESE DRAWINGS AND SPECIFICATIONS ARE THE PROPERTY OF EDAC INC.,AND SHALL NOT BE REPRODUCED,OR COPIED OR USED AS THE BASIS FOR THE MANUFACTURE OR SALE OF APPARATUS WITHOUT WRITTEN PERMISSION. | SCALE: NTS       | SHEET | 2 <b>OF</b> 2 |
| TORONTO, ONTARIO CANADA              |                                                                                                                                                                                                 | DRAWING NUMBER   | •     | ISSUE         |
| YOUR CONNECTION TO QUALITY & SERVICE |                                                                                                                                                                                                 | 837 Assembly     |       | 1             |