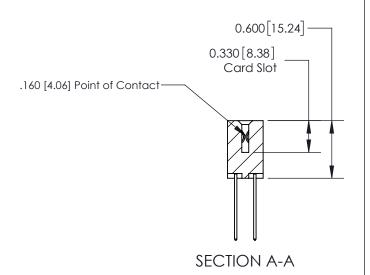

## **Contact Detail**

542-Wire Wrap .025 Sq.(0.64 Sq.) - Tail LG=.645(16.38)

.156 [3.96] Contact Spacing x .200 [5.08] Row Spacing

THIS IS A C.A.D. GENERATED DRAWING DO NOT MAKE MANUAL REVISIONS TO MASTER.

ISSUE NUMBER 1 ORIGINAL

**See Accompanying Page for:** 

**Contact Bend Details** 

| 837/887 Series High Temp Card Edge Connector |
|----------------------------------------------|
| Part Number: 837-028-542-212                 |