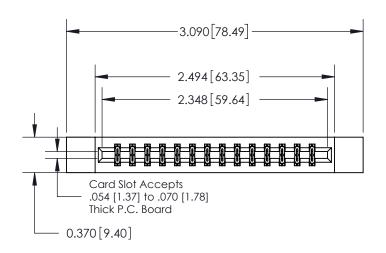

**Mounting Option** 

12-.128 (3.25) Dia. Side Mounting Holes

## **Contact Detail**

542-Wire Wrap .025 Sq.(0.64 Sq.) - Tail LG=.645(16.38)

.156 [3.96] Contact Spacing x .200 [5.08] Row Spacing

THIS IS A C.A.D. GENERATED DRAWING DO NOT MAKE MANUAL REVISIONS TO MASTER.

ISSUE NUMBER 1 ORIGINAL

**See Accompanying Page for:** 

**Contact Bend Details** 

| 837/887 Series High Temp Card Edge Connector |
|----------------------------------------------|
| Part Number: 837-028-542-212                 |