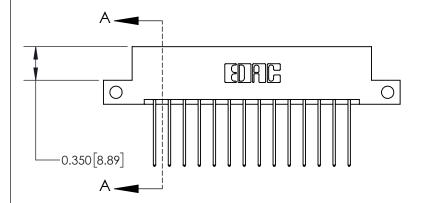

**Mounting Option** 

12-.128 (3.25) Dia. Side Mounting Holes

ISSUE NUMBER 1 ORIGINAL

**See Accompanying Page for:** 

**Contact Bend Details** 

| 837/887 Series High Temp Card Edge Connector |
|----------------------------------------------|
| Part Number: 837-028-542-212                 |