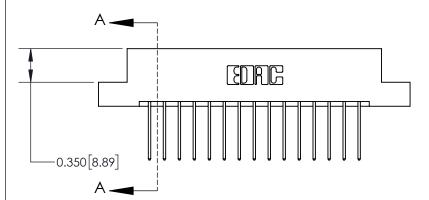

## **Contact Detail**

540-Wire Wrap .025 Sq.(0.64 Sq.) - Tail LG=.560(14.22) .156 [3.96] Contact Spacing x .200 [5.08] Row Spacing

THIS IS A C.A.D. GENERATED DRAWING DO NOT MAKE MANUAL REVISIONS TO MASTER.

837 Assembly