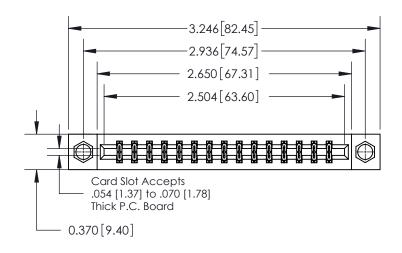

ISSUE NUMBER ORIGINAL

0.600 [15.24] 0.330[8.38] Card Slot .160 [4.06] Point of Contact SECTION A-A

837/887 Series High Temp Card Edge Connector Part Number: 837-030-540-208

**EDAC INC** TORONTO, ONTARIO CANADA YOUR CONNECTION TO QUALITY & SERVICE

837 Assembly