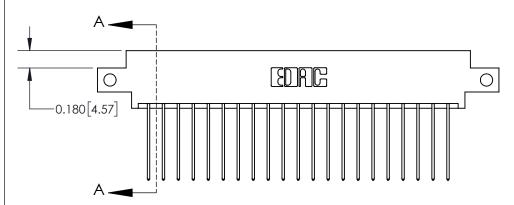

**Mounting Option** 

12-.128 (3.25) Dia. Side Mounting Holes

## **Contact Detail**

541-Wire Wrap .025 Sq.(0.64 Sq.) - Tail LG=.750(19.05)

.156 [3.96] Contact Spacing x .200 [5.08] Row Spacing





THIS IS A C.A.D. GENERATED DRAWING DO NOT MAKE MANUAL REVISIONS TO MASTER.



ISSUE NUMBER

ORIGINAL



837/887 Series High Temp Card Edge Connector Part Number: 837-042-541-812

YOUR CONNECTION TO QUALITY & SERVICE

**EDAC INC** TORONTO, ONTARIO CANADA

THESE DRAWINGS AND SPECIFICATIONS ARE THE PROPERTY OF EDAC INC.,AND SHALL NOT BE REPRODUCED, OR COPIED OR USED AS THE BASIS FOR THE MANUFACTURE OR SALE OF APPARATUS WITHOUT WRITTEN PERMISSION.

| ACAD REFERENCE NO. | 837 ENG MASTER   |  |  |
|--------------------|------------------|--|--|
| DRAWN: J.LEE       | DATE: OCT. 06/09 |  |  |
| CHECKED:           | DATE:            |  |  |
| SCALE: NTS         | SHEET 1 OF 2     |  |  |
| DRAWING NUMBER     | ISSUE            |  |  |
| 837 Assembly       | 1                |  |  |

**See Accomp