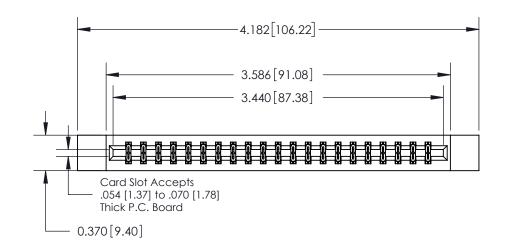

## **Contact Detail**

541-Wire Wrap .025 Sq.(0.64 Sq.) - Tail LG=.750(19.05)

.156 [3.96] Contact Spacing x .200 [5.08] Row Spacing

THIS IS A C.A.D. GENERATED DRAWING DO NOT MAKE MANUAL REVISIONS TO MASTER.