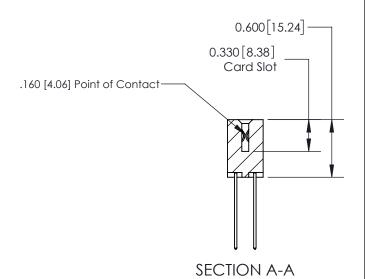

**See Accompanying Page for:** 

**Contact Bend Details** 

ISSUE NUMBER

ORIGINAL

1

| 837/887 Series High Temp Card Edge Connector<br>Contact Bend Detail |                                                                                                                                                              | ACAD REFERENCE NO. | 837 ENG MASTER   |               |
|---------------------------------------------------------------------|--------------------------------------------------------------------------------------------------------------------------------------------------------------|--------------------|------------------|---------------|
|                                                                     |                                                                                                                                                              | DRAWN: J.LEE       | DATE: OCT. 06/09 |               |
|                                                                     |                                                                                                                                                              | CHECKED:           | DATE:            |               |
| EDAC INC                                                            | TORONTO, ONTARIO CANADA  ARE THE PROPERTY OF EDAC INC., AND SHALL NOT BE REPRODUCED, OR COPIED OR USED AS THE BASIS FOR THE MANUFACTURE OR SALE OF APPARATUS | SCALE: NTS         | SHEET            | 2 <b>OF</b> 2 |
| TORONTO, ONTARIO                                                    |                                                                                                                                                              | DRAWING NUMBER     | •                | ISSUE         |
| YOUR CONNECTION TO QUALITY & SERVICE                                |                                                                                                                                                              | 837 Assembly       |                  | 1             |