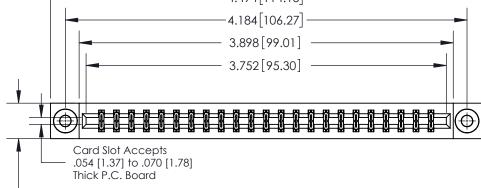

## **Contact Detail**

524-P.C. Tail .018 Sq.(0.46 Sq.) - Tail LG=.175(4.45) .156 [3.96] Contact Spacing x .200 [5.08] Row Spacing

-4.494[114.15]

THIS IS A C.A.D. GENERATED DRAWING DO NOT MAKE MANUAL REVISIONS TO MASTER.

ISSUE NUMBER ORIGINAL

**See Accompanying Page for:** 

**Contact Bend Details** 

0.370 [9.40]

837/887 Series High Temp Card Edge Connector Part Number: 837-046-524-203

YOUR CONNECTION TO QUALITY & SERVICE

**EDAC INC** TORONTO, ONTARIO CANADA