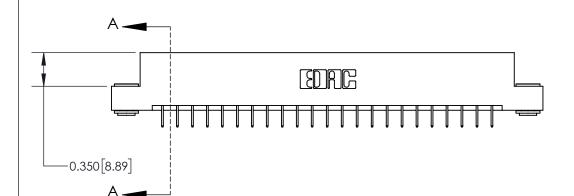

ISSUE NUMBER ORIGINAL

**See Accompanying Page for:** 

**Contact Bend Details** 

0.370 [9.40]

837/887 Series High Temp Card Edge Connector Part Number: 837-046-524-203

YOUR CONNECTION TO QUALITY & SERVICE

**EDAC INC** TORONTO, ONTARIO CANADA