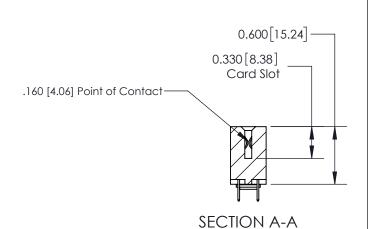

ISSUE NUMBER

ORIGINAL

1

| 837/887 Series High Temp Card Edge Connector<br>Contact Bend Detail |                                                                                 | ACAD REFERENCE NO. | 837 ENG MASTER   |               |
|---------------------------------------------------------------------|---------------------------------------------------------------------------------|--------------------|------------------|---------------|
|                                                                     |                                                                                 | DRAWN: J.LEE       | DATE: OCT. 06/09 |               |
|                                                                     |                                                                                 | CHECKED:           | DATE:            |               |
| EDAC INC                                                            | O, ONTARIO  ARE THE PROPERTY OF EDAC INC.,AND SHALL NOT BE REPRODUCED,OR COPIED | SCALE: NTS         | SHEET            | 2 <b>OF</b> 2 |
| TORONTO, ONTARIO CANADA                                             |                                                                                 | DRAWING NUMBER     | •                | ISSUE         |
| YOUR CONNECTION TO QUALITY & SERVICE                                | MANUFACTURE OR SALE OF APPARATUS WITHOUT WRITTEN PERMISSION.                    | 837 Assembly       |                  | 1             |