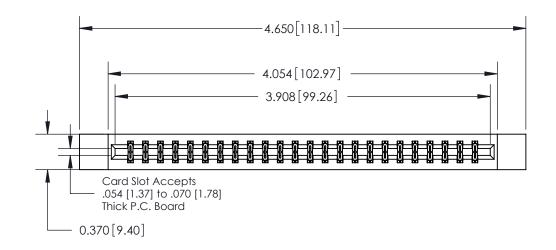

**Mounting Option** 

12-.128 (3.25) Dia. Side Mounting Holes

## **Contact Detail**

540-Wire Wrap .025 Sq.(0.64 Sq.) - Tail LG=.560(14.22)

.156 [3.96] Contact Spacing x .200 [5.08] Row Spacing

THIS IS A C.A.D. GENERATED DRAWING DO NOT MAKE MANUAL REVISIONS TO MASTER.