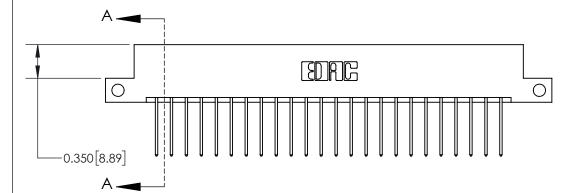

**Mounting Option** 

12-.128 (3.25) Dia. Side Mounting Holes

## **Contact Detail**

540-Wire Wrap .025 Sq.(0.64 Sq.) - Tail LG=.560(14.22)

.156 [3.96] Contact Spacing x .200 [5.08] Row Spacing





THIS IS A C.A.D. GENERATED DRAWING DO NOT MAKE MANUAL REVISIONS TO MASTER.



ISSUE NUMBER

ORIGINAL



837/887 Series High Temp Card Edge Connector Part Number: 837-048-540-212

YOUR CONNECTION TO QUALITY & SERVICE

**EDAC INC** TORONTO, ONTARIO CANADA

THESE DRAWINGS AND SPECIFICATIONS ARE THE PROPERTY OF EDAC INC.,AND SHALL NOT BE REPRODUCED, OR COPIED OR USED AS THE BASIS FOR THE MANUFACTURE OR SALE OF APPARATUS WITHOUT WRITTEN PERMISSION.

| ACAD REFERENCE NO. 837 ENG MAST |                  |  |  |
|---------------------------------|------------------|--|--|
| DRAWN: J.LEE                    | DATE: OCT. 06/09 |  |  |
| CHECKED:                        | DATE:            |  |  |
| SCALE: NTS                      | SHEET 1 OF 2     |  |  |
| DRAWING NUMBER                  | ISSUE