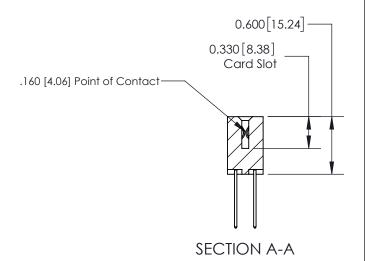

## **Contact Detail**

540-Wire Wrap .025 Sq.(0.64 Sq.) - Tail LG=.560(14.22)

.156 [3.96] Contact Spacing x .200 [5.08] Row Spacing

THIS IS A C.A.D. GENERATED DRAWING DO NOT MAKE MANUAL REVISIONS TO MASTER.