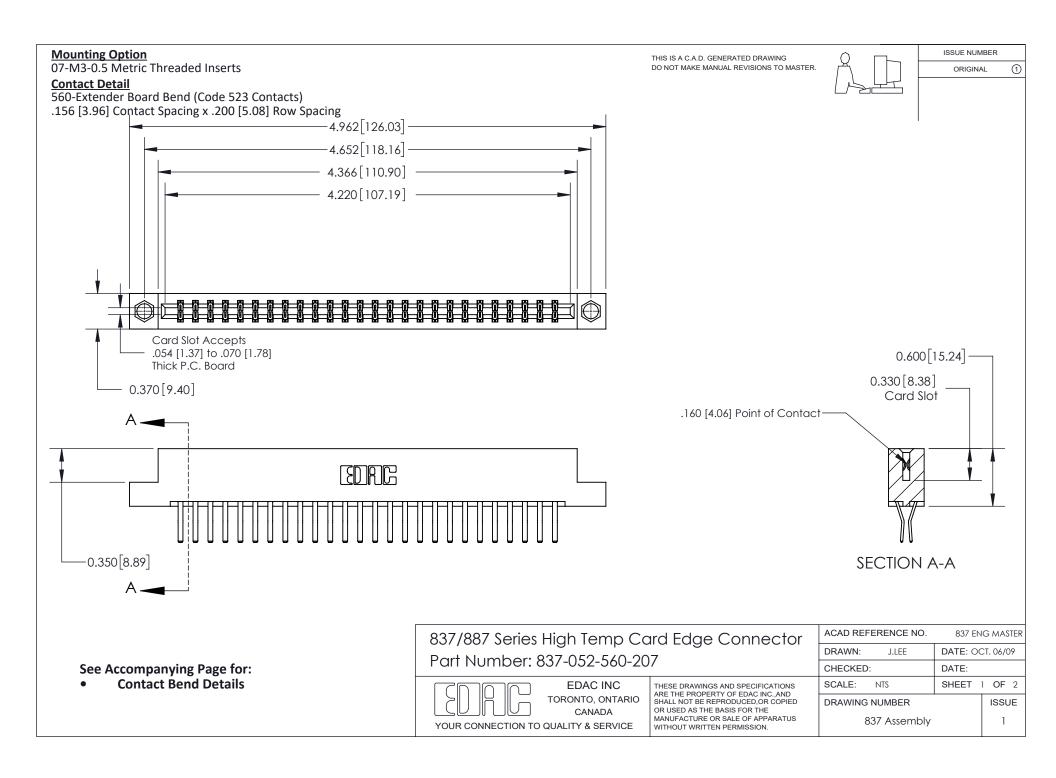

ISSUE NUMBER

ORIGINAL

1

| 837/887 Series High Temp Card Edge Connector<br>Contact Bend Detail |                                                                                                                                                                                                   | ACAD REFERENCE NO. 837 EN |                  | 3 MASTER      |
|---------------------------------------------------------------------|---------------------------------------------------------------------------------------------------------------------------------------------------------------------------------------------------|---------------------------|------------------|---------------|
|                                                                     |                                                                                                                                                                                                   | DRAWN: J.LEE              | DATE: OCT. 06/09 |               |
|                                                                     |                                                                                                                                                                                                   | CHECKED:                  | DATE:            |               |
| TORONTO, ONTARIO                                                    | THESE DRAWINGS AND SPECIFICATIONS ARE THE PROPERTY OF EDAC INC., AND SHALL NOT BE REPRODUCED, OR COPIED OR USED AS THE BASIS FOR THE MANUFACTURE OR SALE OF APPARATUS WITHOUT WRITTEN PERMISSION. | SCALE: NTS                | SHEET            | 2 <b>OF</b> 2 |
|                                                                     |                                                                                                                                                                                                   | DRAWING NUMBER            | •                | ISSUE         |
| YOUR CONNECTION TO QUALITY & SERVICE                                |                                                                                                                                                                                                   | 837 Assembly              |                  | 1             |