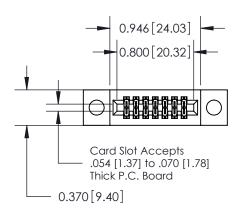

## **Mounting Option**

04-.156 (3.96) Dia. Mounting Holes

## **See Accompanying Pages for:**

- **Contact Bend Details**
- **Mounting Options**

842/892 Series High Temp Card Edge Connector Part Number: 842-014-540-204

YOUR CONNECTION TO QUALITY & SERVICE

842 ENG MASTER J.LEE DATE: OCT. 06/09 SHEET 1 OF 3 NTS