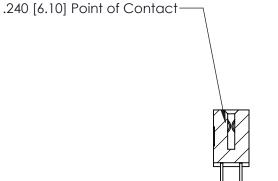

## **Contact Detail**

540-Wire Wrap .025 Sq.(0.64 Sq.) - Tail LG=.570(14.48) .100 [2.54] Contact Spacing x .200 [5.08] Row Spacing