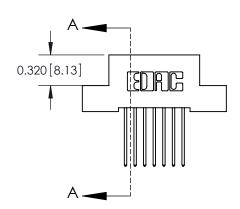

**SECTION A-A** 

842 Assembly

THIS IS A C.A.D. GENERATED DRAWING DO NOT MAKE MANUAL REVISIONS TO MASTER

ORIGINAL (1)

| 842/892 Series High Temp Card Edge Connector<br>Contact Bend Detail |                                                                                                 | ACAD REFERENCE NO. 842 ENG MASTER |             |                  |        |
|---------------------------------------------------------------------|-------------------------------------------------------------------------------------------------|-----------------------------------|-------------|------------------|--------|
|                                                                     |                                                                                                 | DRAWN:                            | J.LEE       | DATE: OCT. 06/09 |        |
|                                                                     |                                                                                                 | CHECKED:                          |             | DATE:            |        |
| EDAC INC                                                            | THESE DRAWINGS AND SPECIFICATIONS ARE THE PROPERTY OF EDAC INCAND                               | SCALE:                            | NTS         | SHEET :          | 2 OF 3 |
| TORONTO, ONTARIO                                                    | SHALL NOT BE REPRODUCED,OR COPIED OR USED AS THE BASIS FOR THE MANUFACTURE OR SALE OF APPARATUS | DRAWING                           | NUMBER      |                  | ISSUE  |
| YOUR CONNECTION TO QUALITY & SERVICE                                |                                                                                                 | 8                                 | 42 Assembly |                  | 1      |