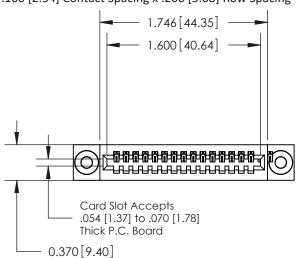

.240 [6.10] Point of Contact-

842/892 Series High Temp Card Edge Connector Part Number: 842-017-540-103

YOUR CONNECTION TO QUALITY & SERVICE

CANADA

842 ENG MASTER J.LEE DATE: OCT. 06/09 SHEET 1 OF 3

842 Assembly