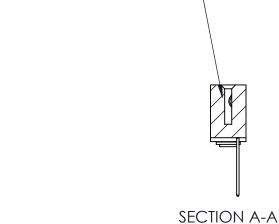

THIS IS A C.A.D. GENERATED DRAWING DO NOT MAKE MANUAL REVISIONS TO MASTER.

ISSUE NUMBER

ORIGINAL

1

| 842/892 Series High Temp Card Edge Connector<br>Contact Bend Detail |                                                                                                                                                                                               | ACAD REFERENCE NO. 842 ENG MASTER |          |                         |  |
|---------------------------------------------------------------------|-----------------------------------------------------------------------------------------------------------------------------------------------------------------------------------------------|-----------------------------------|----------|-------------------------|--|
|                                                                     |                                                                                                                                                                                               | DRAWN: J.LEE                      | DATE: OC | DATE: <b>OCT. 06/09</b> |  |
|                                                                     |                                                                                                                                                                                               | CHECKED:                          | DATE:    | DATE:                   |  |
| EDAC INC                                                            | THESE DRAWINGS AND SPECIFICATIONS ARE THE PROPERTY OF EDAC INCAND SHALL NOT BE REPRODUCED,OR COPIED OR USED AS THE BASIS FOR THE MANUFACTURE OR SALE OF APPARATUS WITHOUT WRITTEN PERMISSION. | SCALE: NTS                        | SHEET    | 2 OF 3                  |  |
| TORONTO, ONTARIO                                                    |                                                                                                                                                                                               | DRAWING NUMBER                    | •        | ISSUE                   |  |
| YOUR CONNECTION TO QUALITY & SERVICE                                |                                                                                                                                                                                               | 842 Assemb                        | bly      | 1                       |  |