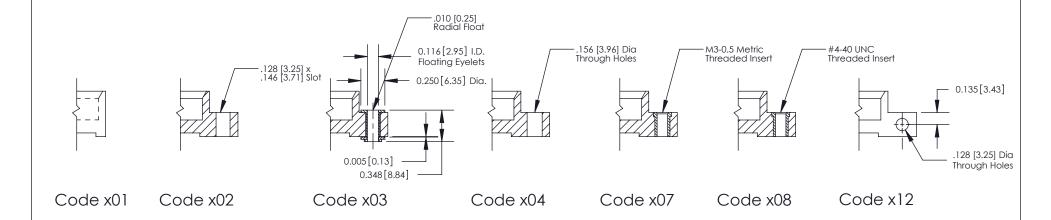

**Mounting Option** 

03-.116 (2.95) I.D. Floating Eyelets

THIS IS A C.A.D. GENERATED DRAWING DO NOT MAKE MANUAL REVISIONS TO MASTER

SSUE NUMBER

DRIGINAL

1

| 842/892 Series High Temp Card Edge Connector<br>Mounting Options |                                                                                                                                                                                                 | ACAD REFERENCE NO. 842 ENG MASTER |             |         |           |
|------------------------------------------------------------------|-------------------------------------------------------------------------------------------------------------------------------------------------------------------------------------------------|-----------------------------------|-------------|---------|-----------|
|                                                                  |                                                                                                                                                                                                 | DRAWN:                            | J.LEE       | DATE: O | CT. 06/09 |
|                                                                  |                                                                                                                                                                                                 | CHECKED:                          |             | DATE:   |           |
|                                                                  | THESE DRAWINGS AND SPECIFICATIONS ARE THE PROPERTY OF EDAC INC.,AND SHALL NOT BE REPRODUCED,OR COPIED OR USED AS THE BASIS FOR THE MANUFACTURE OR SALE OF APPARATUS WITHOUT WRITTEN PERMISSION. | SCALE:                            | NTS         | SHEET ; | 3 OF 3    |
|                                                                  |                                                                                                                                                                                                 | DRAWING                           | NUMBER      |         | ISSUE     |
|                                                                  |                                                                                                                                                                                                 | 8                                 | 42 Assembly |         | 1         |