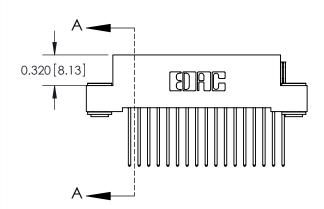

.240 [6.10] Point of Contact-

842/892 Series High Temp Card Edge Connector Part Number: 842-017-540-103

YOUR CONNECTION TO QUALITY & SERVICE

CANADA

842 ENG MASTER J.LEE DATE: OCT. 06/09 SHEET 1 OF 3

842 Assembly