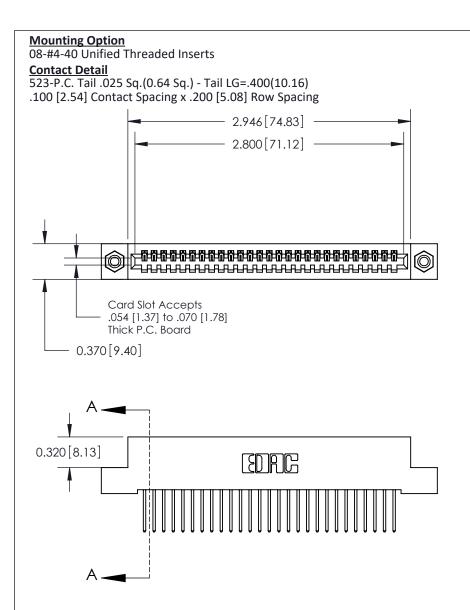

## **See Accompanying Pages for:**

- **Contact Bend Details**
- **Mounting Options**

842/892 Series High Temp Card Edge Connector Part Number: 842-027-523-108

CANADA

| NONE REPERENCE NO. 642 ENGINER |                  |  |  |  |  |
|--------------------------------|------------------|--|--|--|--|
| DRAWN: J.LEE                   | DATE: OCT. 06/09 |  |  |  |  |
| CHECKED:                       | DATE:            |  |  |  |  |
| SCALE: NTS                     | SHEET 1 OF 3     |  |  |  |  |
| DRAWING NUMBER                 | ISSUE            |  |  |  |  |