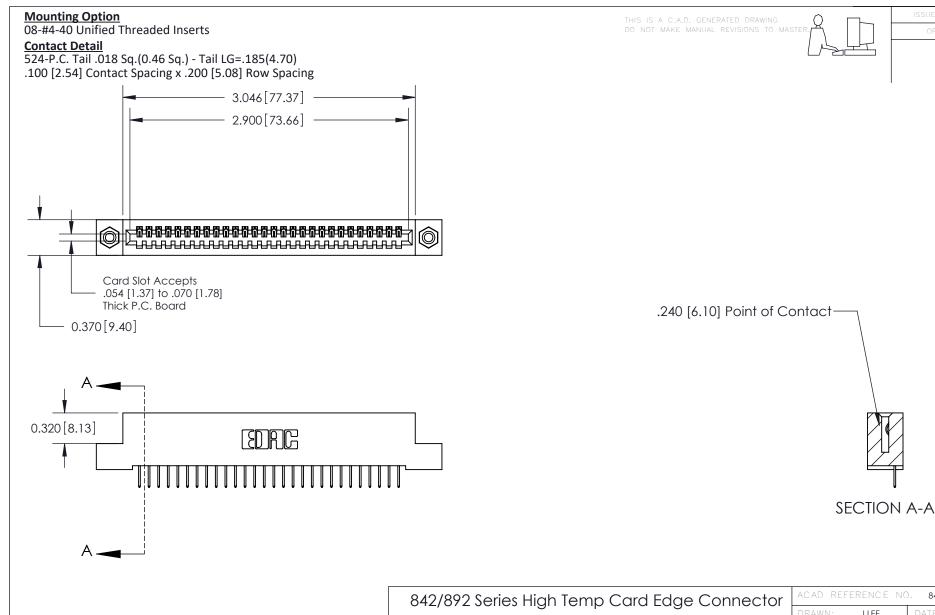

THIS IS A C.A.D. GENERATED DRAWING DO NOT MAKE MANUAL REVISIONS TO MASTER

ISSUE NUMBER

ORIGINAL

1

| 842/892 Series High Temp Card Edge Con<br>Mounting Options                   | DRAWN: J.LEE                 |         |        |  |
|------------------------------------------------------------------------------|------------------------------|---------|--------|--|
| EDAC INC THESE DRAWINGS AND SPECIFICATION ARE THE PROPERTY OF EDAC INC., AIR |                              | SHEET 3 | 3 OF 3 |  |
|                                                                              | ED, OR COPIED DRAWING NUMBER |         | ISSUE  |  |
| YOUR CONNECTION TO QUALITY & SERVICE WITHOUT WRITTEN PERMISS                 |                              |         | 1      |  |