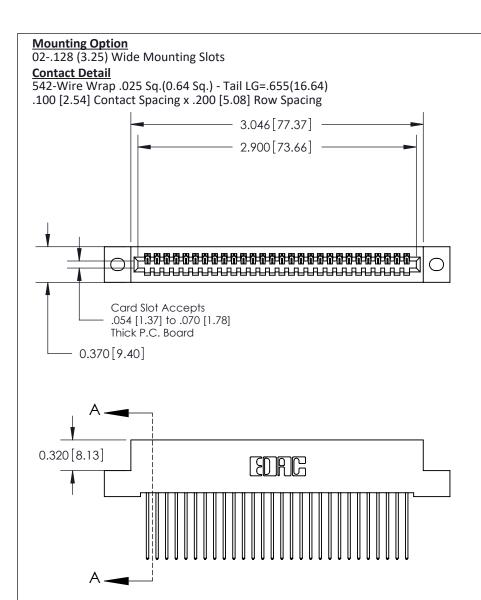

THIS IS A C.A.D. GENERATED DRAWING DO NOT MAKE MANUAL REVISIONS TO MASTER

ISSUE NUMBER

ORIGINAL

1

| 842/892 Series High Temp Card Edge Co<br>Mounting Options  | DRAWN: J.LEE DATE: OCT. 06/09  CHECKED: DATE: |
|------------------------------------------------------------|-----------------------------------------------|
| EDAC INC THESE DRAWINGS AND S ARE THE PROPERTY OF          |                                               |
|                                                            | DUCED,OR COPIED DRAWING NUMBER ISSUE          |
| YOUR CONNECTION TO QUALITY & SERVICE WITHOUT WRITTEN PERMI |                                               |