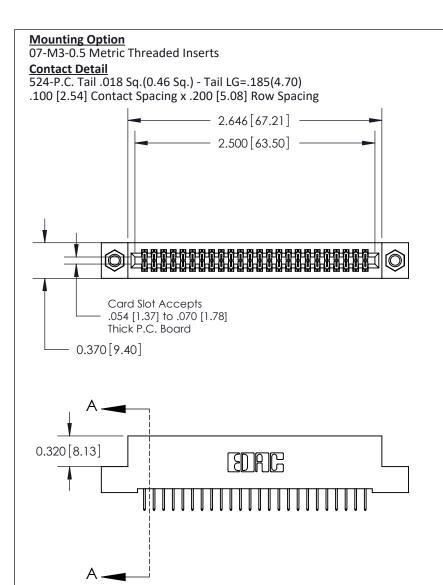

## **See Accompanying Pages for:**

- **Contact Bend Details**
- **Mounting Options**

| 842/892 Series High Temp Card Edge Connector |
|----------------------------------------------|
| Part Number: 842-048-524-207                 |