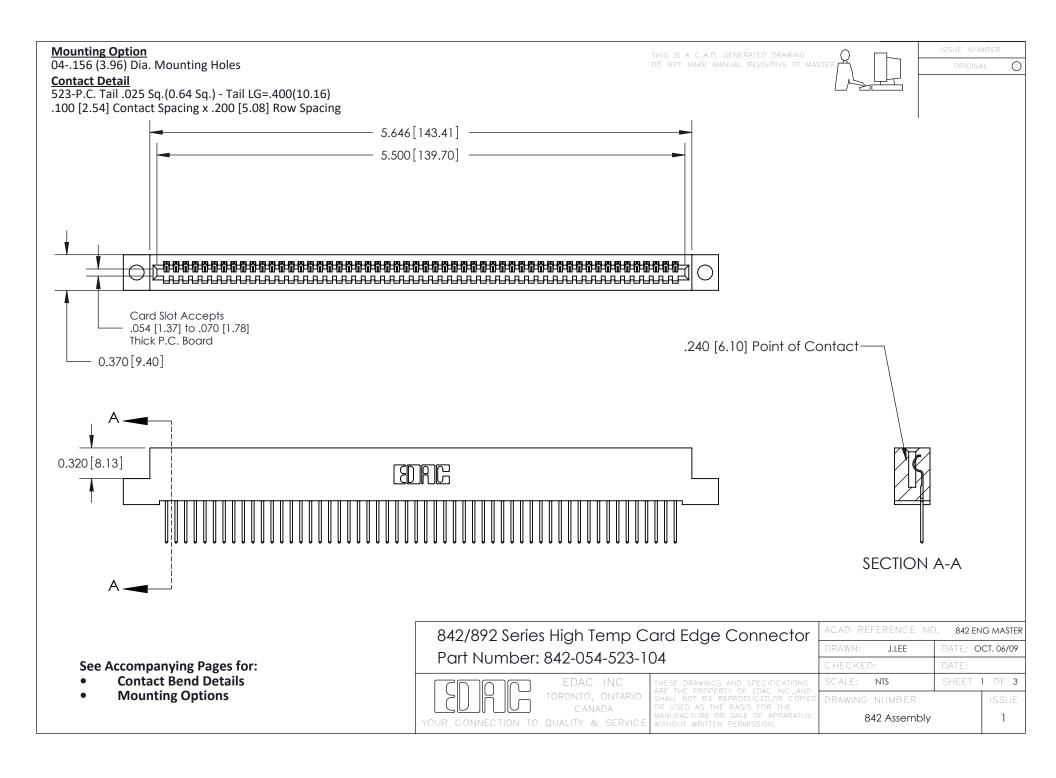

THIS IS A C.A.D. GENERATED DRAWING DO NOT MAKE MANUAL REVISIONS TO MASTER

ORIGINAL (1)



| 842/892 Series High Temp Card Edge Connector<br>Contact Bend Detail |                                                                                                 | ACAD REFERENCE NO. 842 ENG MASTER |             |                  |        |
|---------------------------------------------------------------------|-------------------------------------------------------------------------------------------------|-----------------------------------|-------------|------------------|--------|
|                                                                     |                                                                                                 | DRAWN:                            | J.LEE