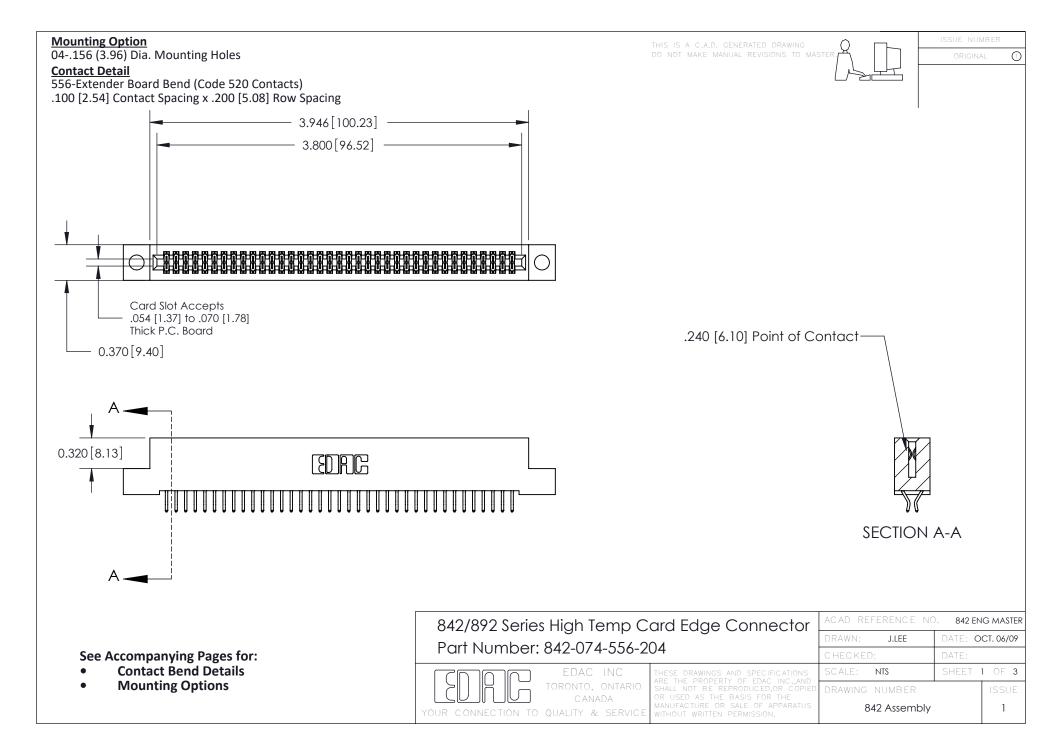

THIS IS A C.A.D. GENERATED DRAWING DO NOT MAKE MANUAL REVISIONS TO MASTER

ORIGINAL (1)



| 842/892 Series High Temp Card Edge Connector<br>Contact Bend Detail |                                                                                                 | ACAD REFERENCE NO. 842 ENG MASTER |             |                  |        |
|---------------------------------------------------------------------|-------------------------------------------------------------------------------------------------|-----------------------------------|-------------|------------------|--------|
|                                                                     |                                                                                                 | DRAWN:                            | J.LEE