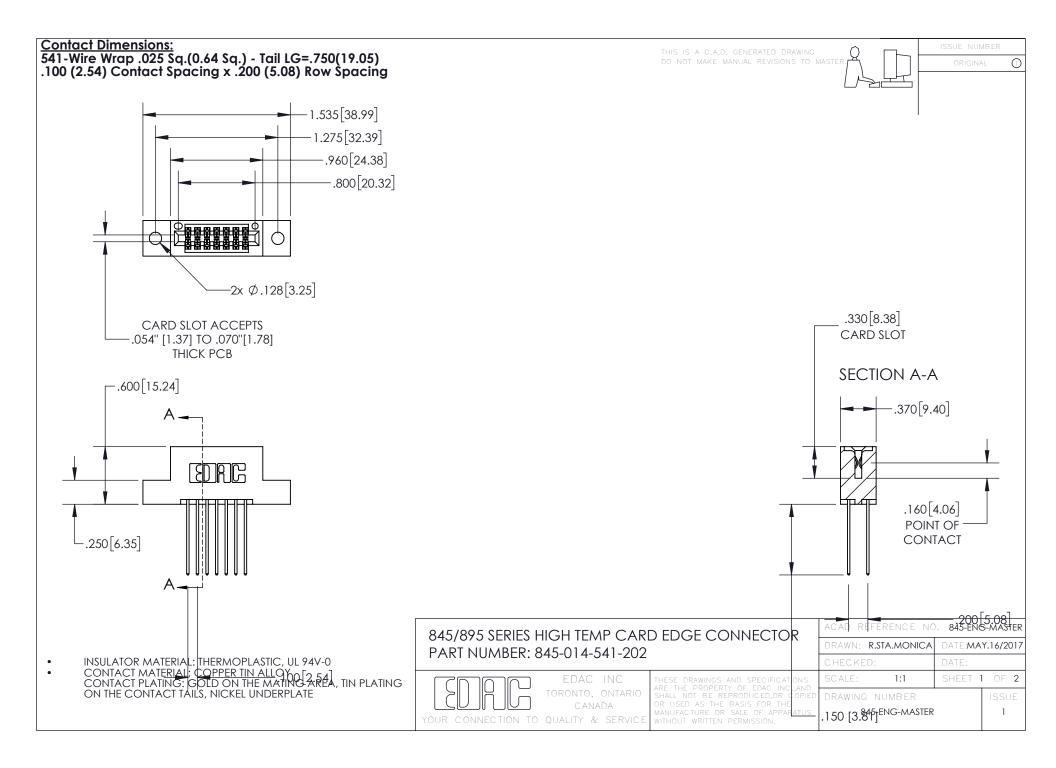

- INSULATOR MATERIAL: THERMOPLASTIC POLYESTER, UL 94V-0 DAP MATERIAL AVAILABLE UPON REQUEST
- CONTACT MATERIAL; COPPER ALLOY

CONTACT PLATING: GOLD ON THE MATING AREA, TIN PLATING ON THE CONTACT TAILS, NICKEL UNDERPLATE

## 845/895 SERIES HIGH TEMP CARD EDGE CONNECTOR CONTACT CODE 555,556,558,559,560 DIMENSIONS

YOUR CONNECTION TO QUALITY & SERVICE

|   | ACAD REFERENCE NO. 845-ENG-MASTER |                          |
|---|-----------------------------------|--------------------------|
|   | DRAWN: R.STA.MONICA               | DATE: <b>MAY.16/2017</b> |
|   | CHECKED:                          | DATE:                    |
|   | SCALE: 1:1                        | SHEET 2 OF 2             |
| D | DRAWING NUMBER                    | ISSUE                    |

845-ENG-MASTER