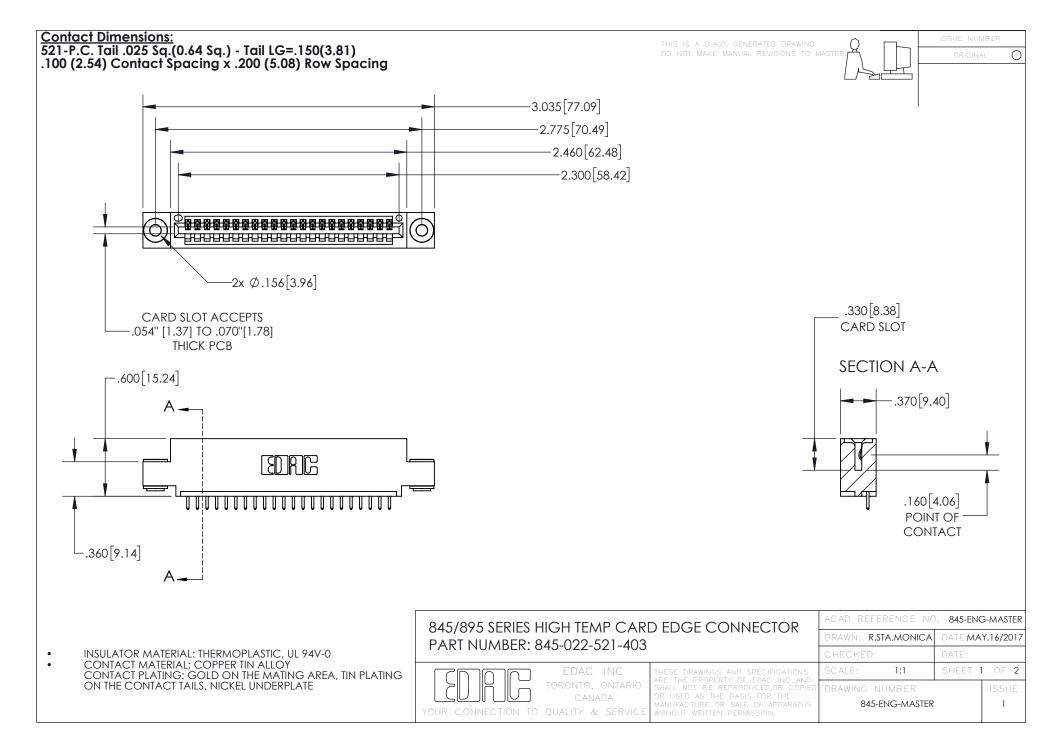

- INSULATOR MATERIAL: THERMOPLASTIC POLYESTER, UL 94V-0 DAP MATERIAL AVAILABLE UPON REQUEST
- CONTACT MATERIAL; COPPER ALLOY

CONTACT PLATING: GOLD ON THE MATING AREA, TIN PLATING ON THE CONTACT TAILS, NICKEL UNDERPLATE