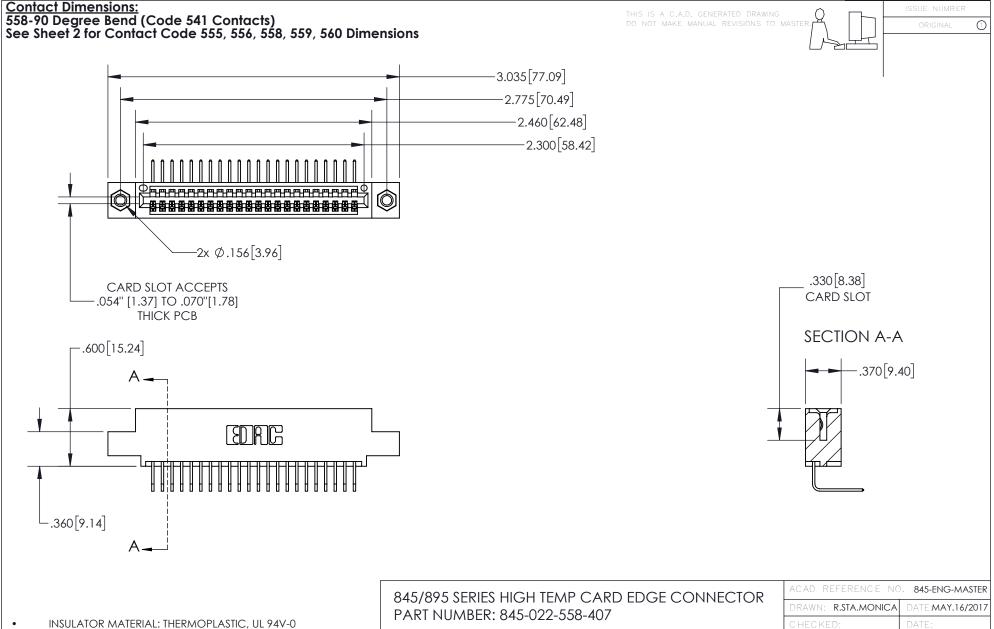

CONTACT MATERIAL; COPPER TIN ALLOY
CONTACT PLATING: GOLD ON THE MATING AREA, TIN PLATING
ON THE CONTACT TAILS, NICKEL UNDERPLATE

YOUR CONNECTION TO QUALITY & SERVICE

CANADA

| ACAD REFERENCE NO. 845-ENG-MASTER |                  |
|-----------------------------------|------------------|
| DRAWN: R.STA.MONICA               | DATE:MAY.16/2017 |
| CHECKED:                          | DATE:            |
| SCALE: 1:1                        | SHEET 1 OF 2     |
| DRAWING NUMBER                    | ISSUE            |

845-ENG-MASTER







- INSULATOR MATERIAL: THERMOPLASTIC POLYESTER, UL 94V-0 DAP MATERIAL AVAILABLE UPON REQUEST
- CONTACT MATERIAL; COPPER ALLOY

CONTACT PLATING: GOLD ON THE MATING AREA, TIN PLATING ON THE CONTACT TAILS, NICKEL UNDERPLATE

## 845/895 SERIES HIGH TEMP CARD EDG