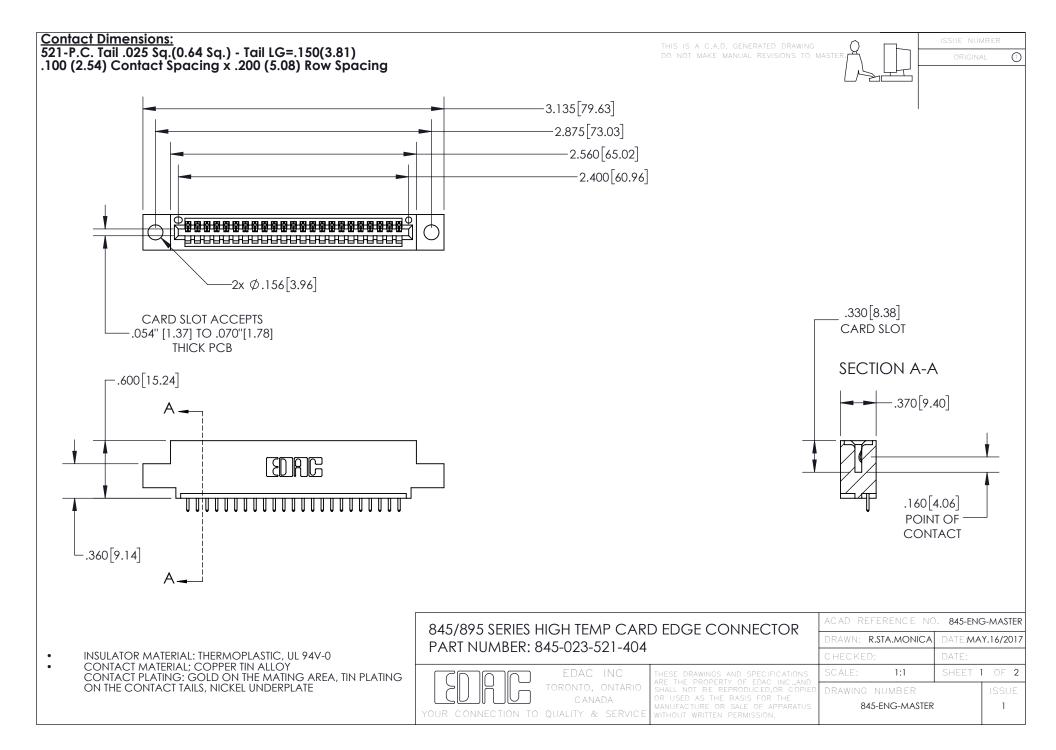

- INSULATOR MATERIAL: THERMOPLASTIC POLYESTER, UL 94V-0 DAP MATERIAL AVAILABLE UPON REQUEST
- CONTACT MATERIAL; COPPER ALLOY

CONTACT PLATING: GOLD ON THE MATING AREA, TIN PLATING ON THE CONTACT TAILS, NICKEL UNDERPLATE