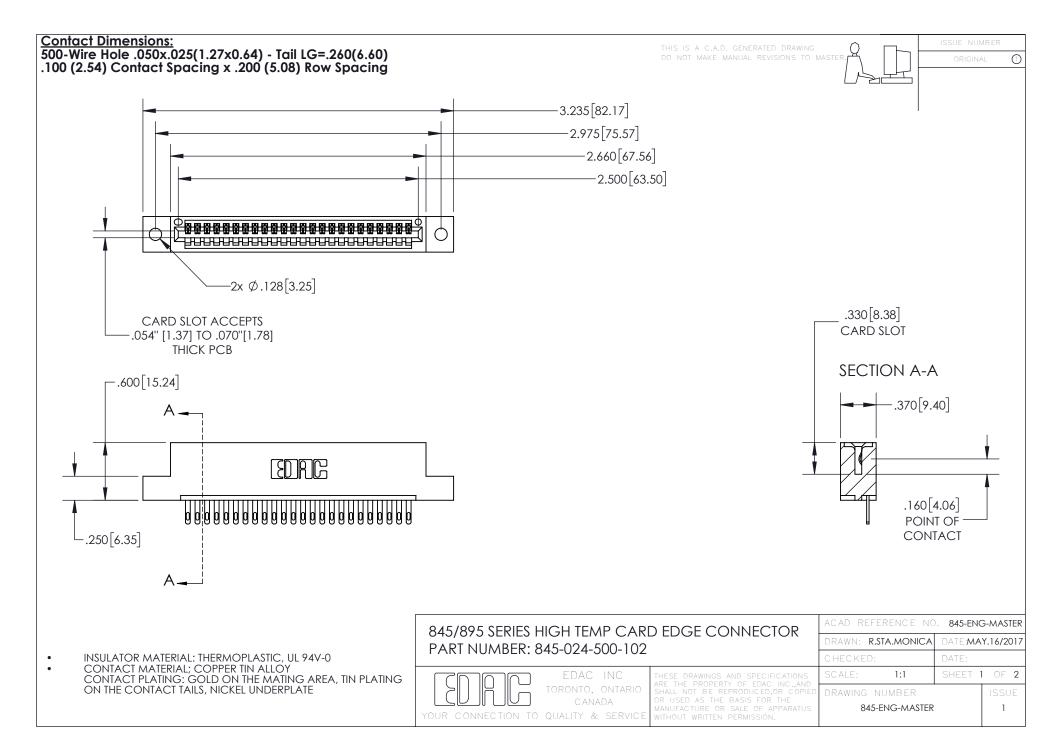

- INSULATOR MATERIAL: THERMOPLASTIC POLYESTER, UL 94V-0 DAP MATERIAL AVAILABLE UPON REQUEST
- CONTACT MATERIAL; COPPER ALLOY

CONTACT PLATING: GOLD ON THE MATING AREA, TIN PLATING ON THE CONTACT TAILS, NICKEL UNDERPLATE

## 845/895 SERIES HIGH TEMP CARD EDGE CONNECTOR CONTACT CODE 555,556,558,559,560 DIMENSIONS

YOUR CONNECTION TO QUALITY & SERVICE

|   | ACAD REFERENCE NO. 845-ENG-MASTER |                  |
|---|-----------------------------------|------------------|
|   | DRAWN: R.STA.MONICA               | DATE:MAY.16/2017 |
|   | CHECKED:                          | DATE:            |
| D | SCALE: 1:1                        | SHEET 2 OF 2     |
|   | DRAWING NUMBER                    | ISSUE            |

845-ENG-MASTER