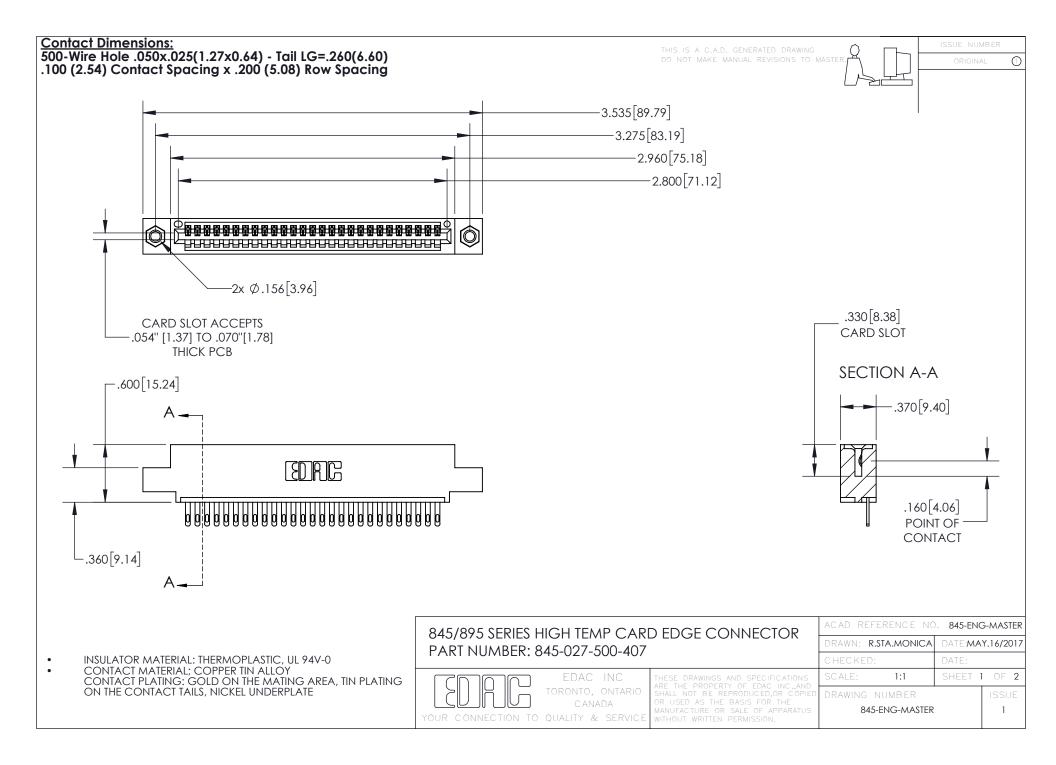

## 845/895 SERIES HIGH TEMP CARD EDGE CONNECTOR CONTACT CODE 555,556,558,559,560 DIMENSIONS

YOUR CONNECTION TO QUALITY & SERVICE

|   | ACAD REFERENCE NO. 845-ENG-MASTER |                  |
|---|-----------------------------------|------------------|
|   | DRAWN: R.STA.MONICA               | DATE:MAY.16/2017 |
|   | CHECKED:                          | DATE:            |
| D | SCALE: 1:1                        | SHEET 2 OF 2     |
|   | DRAWING NUMBER                    | ISSUE            |