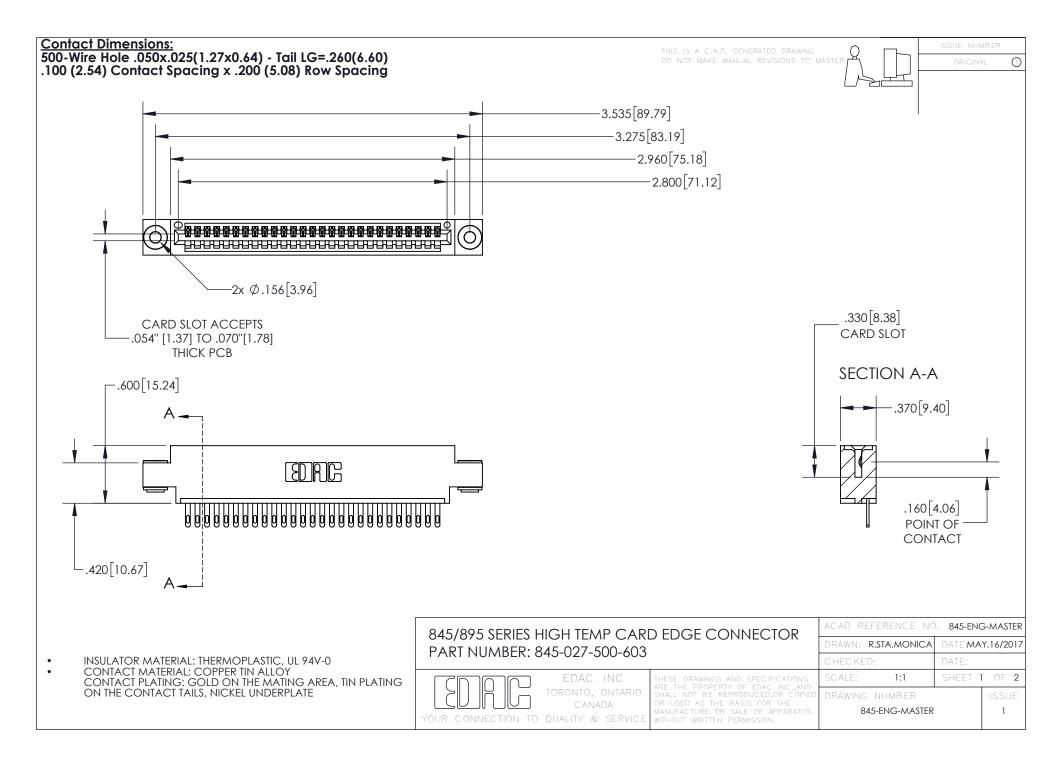

- INSULATOR MATERIAL: THERMOPLASTIC POLYESTER, UL 94V-0 DAP MATERIAL AVAILABLE UPON REQUEST
- CONTACT MATERIAL; COPPER ALLOY

CONTACT PLATING: GOLD ON THE MATING AREA, TIN PLATING ON THE CONTACT TAILS, NICKEL UNDERPLATE

## 845/895 SERIES HIGH TEMP CARD EDGE CONNECTOR CONTACT CODE 555,556,558,559,560 DIMENSIONS

YOUR CONNECTION TO QUALITY & SERVICE

|   | ACAD REFERENCE NO. 845-ENG-MASTER |                  |
|---|-----------------------------------|------------------|
|   | DRAWN: R.STA.MONICA               | DATE:MAY.16/2017 |
|   | CHECKED:                          | DATE:            |
| D | SCALE: 1:1                        | SHEET 2 OF 2     |
|   | DRAWING NUMBER                    | ISSUE            |

845-ENG-MASTER