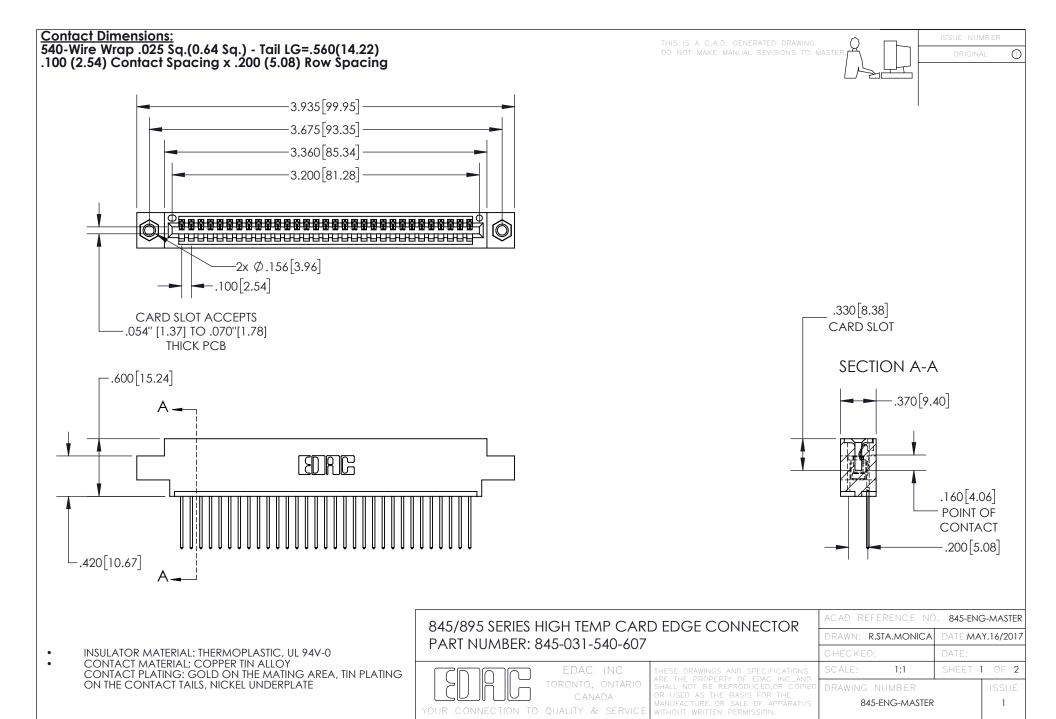

INSULATOR MATERIAL: THERMOPLASTIC POLYESTER, UL 94V-0 DAP MATERIAL AVAILABLE UPON REQUEST

**Contact Code 558** 

CONTACT MATERIAL; COPPER ALLOY CONTACT PLATING: GOLD ON THE MATING AREA, TIN PLATING ON THE CONTACT TAILS, NICKEL UNDERPLATE

## 845/895 SERIES HIGH TEMP CARD EDGE CONNECTOR CONTACT CODE 555,556,558,559,560 DIMENSIONS

YOUR CONNECTION TO QUALITY & SERVICE

Contact Code 559

|   | ACAD REFERENCE NO. 845-ENG-MASTER |                  |  |
|---|-----------------------------------|------------------|--|
|   | DRAWN: R.STA.MONICA               | DATE:MAY.16/2017 |  |
|   | CHECKED:                          | DATE:            |  |
|   | SCALE: 1:1                        | SHEET 2 OF 2     |  |
| D | DRAWING NUMBER                    | ISSUE            |  |