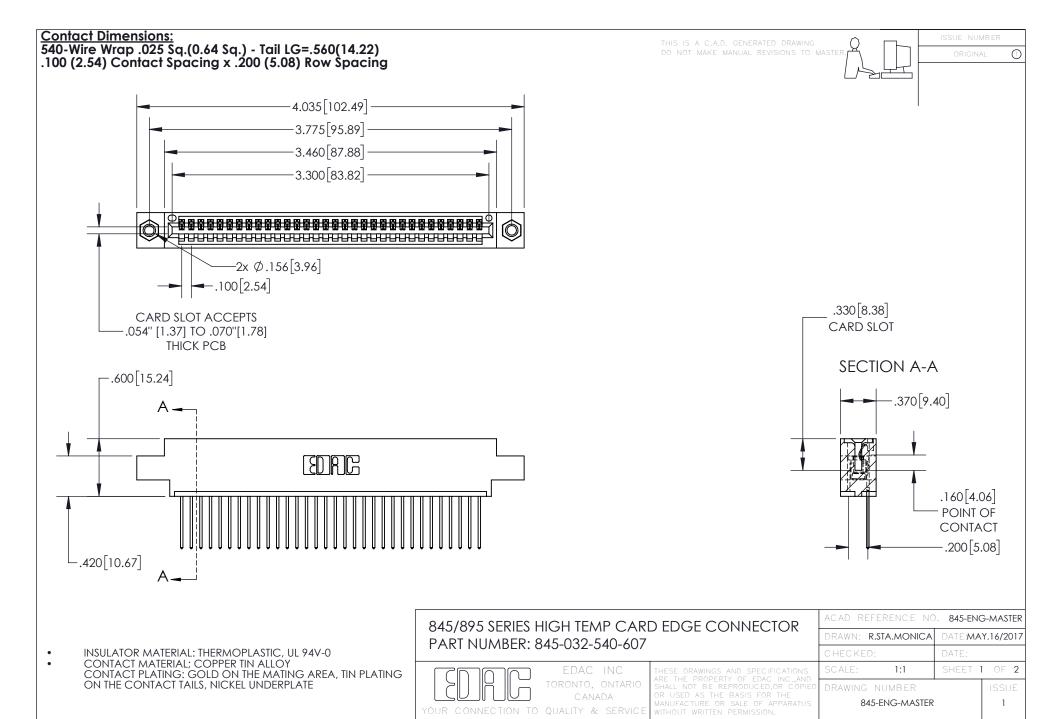

INSULATOR MATERIAL: THERMOPLASTIC POLYESTER, UL 94V-0 DAP MATERIAL AVAILABLE UPON REQUEST

**Contact Code 558** 

CONTACT MATERIAL; COPPER ALLOY CONTACT PLATING: GOLD ON THE MATING AREA, TIN PLATING ON THE CONTACT TAILS, NICKEL UNDERPLATE

## 845/895 SERIES HIGH TEMP CARD EDGE CONNECTOR CONTACT CODE 555,556,558,559,560 DIMENSIONS

YOUR CONNECTION TO QUALITY & SERVICE

Contact Code 559

|   | ACAD REFERENCE NO. 845-ENG-MASTER |                  |  |
|---|-----------------------------------|------------------|--|
|   | DRAWN: R.STA.MONICA               | DATE:MAY.16/2017 |  |
|   | CHECKED:                          | DATE:            |  |
|   | SCALE: 1:1                        | SHEET 2 OF 2     |  |
| D | DRAWING NUMBER                    | ISSUE            |  |