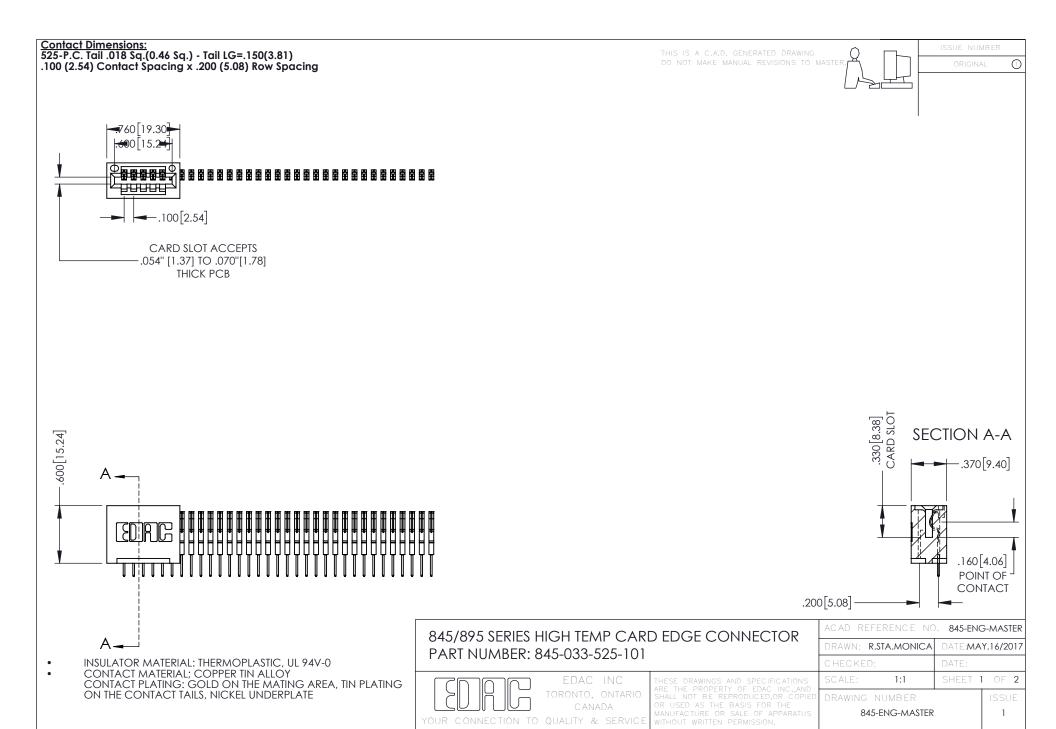

- INSULATOR MATERIAL: THERMOPLASTIC POLYESTER, UL 94V-0 DAP MATERIAL AVAILABLE UPON REQUEST
- CONTACT MATERIAL; COPPER ALLOY

**Contact Code 558** 

CONTACT PLATING: GOLD ON THE MATING AREA, TIN PLATING ON THE CONTACT TAILS, NICKEL UNDERPLATE

## 845/895 SERIES HIGH TEMP CARD EDGE CONNECTOR CONTACT CODE 555,556,558,559,560 DIMENSIONS

YOUR CONNECTION TO QUALITY & SERVICE

Contact Code 559

|   | ACAD REFERENCE NO   | . 845-ENG-MASTER |
|---|---------------------|------------------|
|   | DRAWN: R.STA.MONICA | DATE:MAY.16/2017 |
|   | CHECKED:            | DATE:            |
|   | SCALE: 1:1          | SHEET 2 OF 2     |
| D | DRAWING NUMBER      | ISSUE            |

Contact Code 560

845-ENG-MASTER