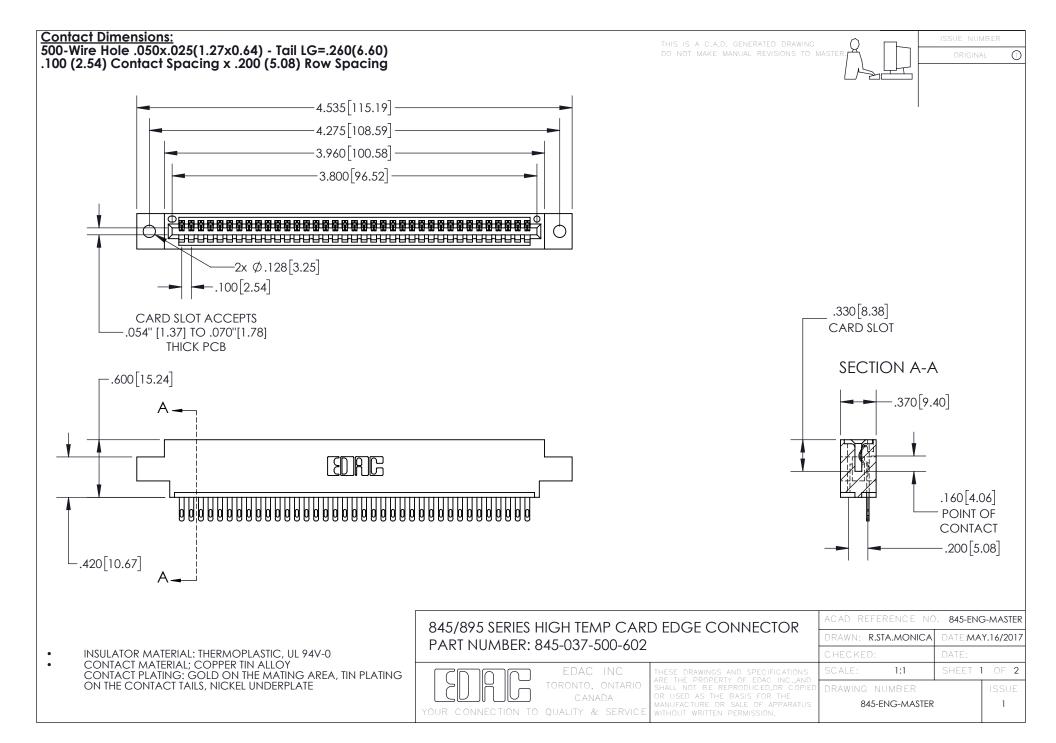

## 845/895 SERIES HIGH TEMP CARD EDGE CONNECTOR CONTACT CODE 555,556,558,559,560 DIMENSIONS

YOUR CONNECTION TO QUALITY & SERVICE

Contact Code 559

|   | ACAD REFERENCE NO. 845-ENG-MASTER |                  |  |
|---|-----------------------------------|------------------|--|
|   | DRAWN: R.STA.MONICA               | DATE:MAY.16/2017 |  |
|   | CHECKED:                          | DATE:            |  |
|   | SCALE: 1:1                        | SHEET 2 OF 2     |  |
| D | DRAWING NUMBER                    | ISSUE            |  |