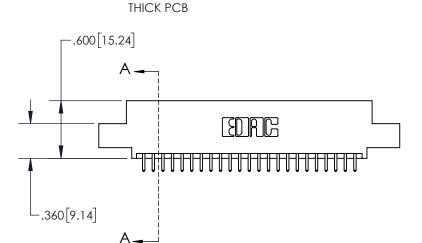

## **Contact Dimensions:** 521-P.C. Tail .025 Sq.(0.64 Sq.) - Tail LG=.150(3.81) .100 (2.54) Contact Spacing x .200 (5.08) Row Spacing -3.135 79.63 -2.875 73.03 -2.560[65.02] 2.400 60.96

**--**.100 [2.54]

CARD SLOT ACCEPTS

-.054" [1.37] TO .070"[1.78]

-2x Ø.128[3.25]

845/895 SERIES HIGH TEMP CARD EDGE CONNECTOR PART NUMBER: 845-046-521-502

YOUR CONNECTION TO QUALITY & SERVICE

CANADA

| DRAWN: R.STA.MONICA | DATE: <b>MA</b>                    | Y.16/2017                         |
|---------------------|------------------------------------|-----------------------------------|
| CHECKED:            | DATE:                              |                                   |
| SCALE: 1:1          | SHEET 1                            | OF 2                              |
| DRAWING NUMBER      |                                    | ISSUE                             |
| 845-ENG-MASTER      |                                    | 1                                 |
|                     | CHECKED: SCALE: 1:1 DRAWING NUMBER | SCALE: 1:1 SHEET 1 DRAWING NUMBER |