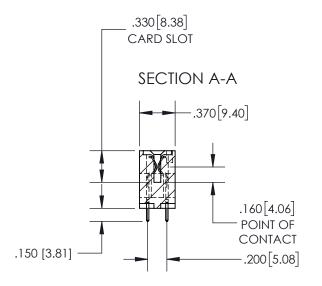

## **Contact Dimensions:** 521-P.C. Tail .025 Sq.(0.64 Sq.) - Tail LG=.150(3.81) .100 (2.54) Contact Spacing x .200 (5.08) Row Spacing -3.135 79.63 -2.875 73.03 -2.560[65.02] 2.400 60.96

**--**.100 [2.54]

CARD SLOT ACCEPTS

-.054" [1.37] TO .070"[1.78]

-2x Ø.128[3.25]

845/895 SERIES HIGH TEMP CARD EDGE CONNECTOR PART NUMBER: 845-046-521-502

YOUR CONNECTION TO QUALITY & SERVICE

CANADA

| DRAWN: R.STA.MONICA | DATE: <b>MA</b>                    | Y.16/2017                         |
|---------------------|------------------------------------|-----------------------------------|
| CHECKED:            | DATE:                              |                                   |
| SCALE: 1:1          | SHEET 1                            | OF 2                              |
| DRAWING NUMBER      |                                    | ISSUE                             |
| 845-ENG-MASTER      |                                    | 1                                 |
|                     | CHECKED: SCALE: 1:1 DRAWING NUMBER | SCALE: 1:1 SHEET 1 DRAWING NUMBER |