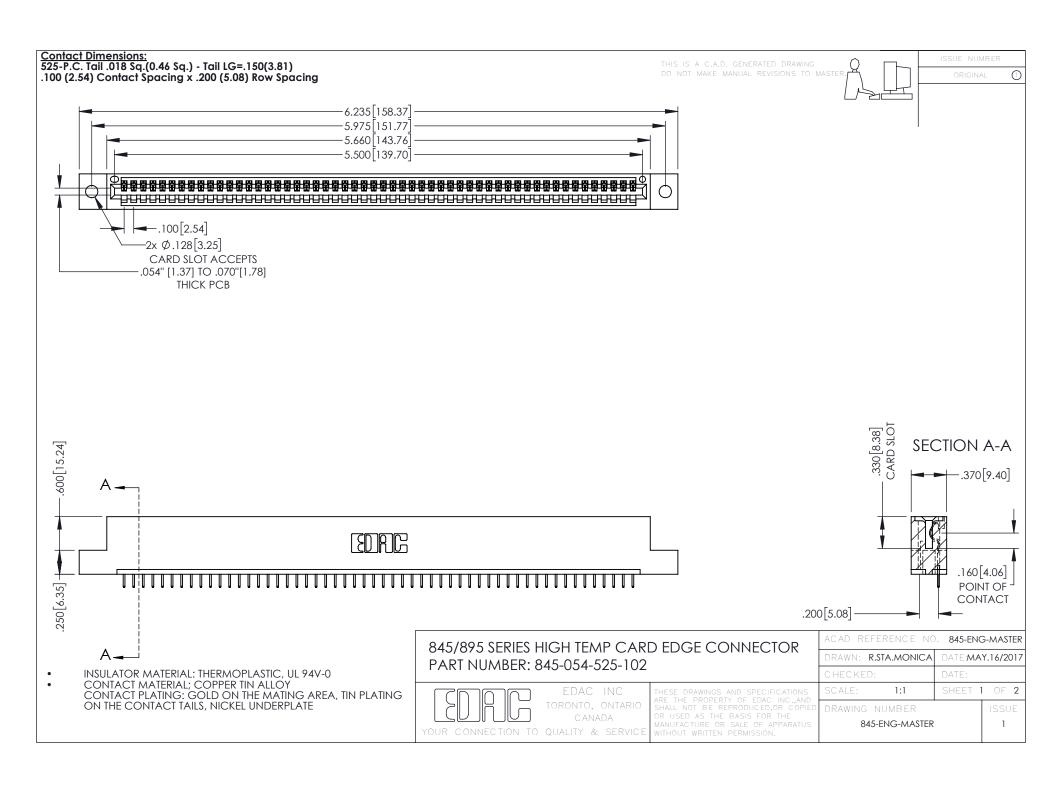

- INSULATOR MATERIAL: THERMOPLASTIC POLYESTER, UL 94V-0 DAP MATERIAL AVAILABLE UPON REQUEST
- CONTACT MATERIAL; COPPER ALLOY

**Contact Code 558** 

CONTACT PLATING: GOLD ON THE MATING AREA, TIN PLATING ON THE CONTACT TAILS, NICKEL UNDERPLATE

## 845/895 SERIES HIGH TEMP CARD EDGE CONNECTOR CONTACT CODE 555,556,558,559,560 DIMENSIONS

YOUR CONNECTION TO QUALITY & SERVICE

Contact Code 559

|   | ACAD REFERENCE NO   | . 845-ENG-MASTER |
|---|---------------------|------------------|
|   | DRAWN: R.STA.MONICA | DATE:MAY.16/2017 |
|   | CHECKED:            | DATE:            |
|   | SCALE: 1:1          | SHEET 2 OF 2     |
| D | DRAWING NUMBER      | ISSUE            |

Contact Code 560

845-ENG-MASTER