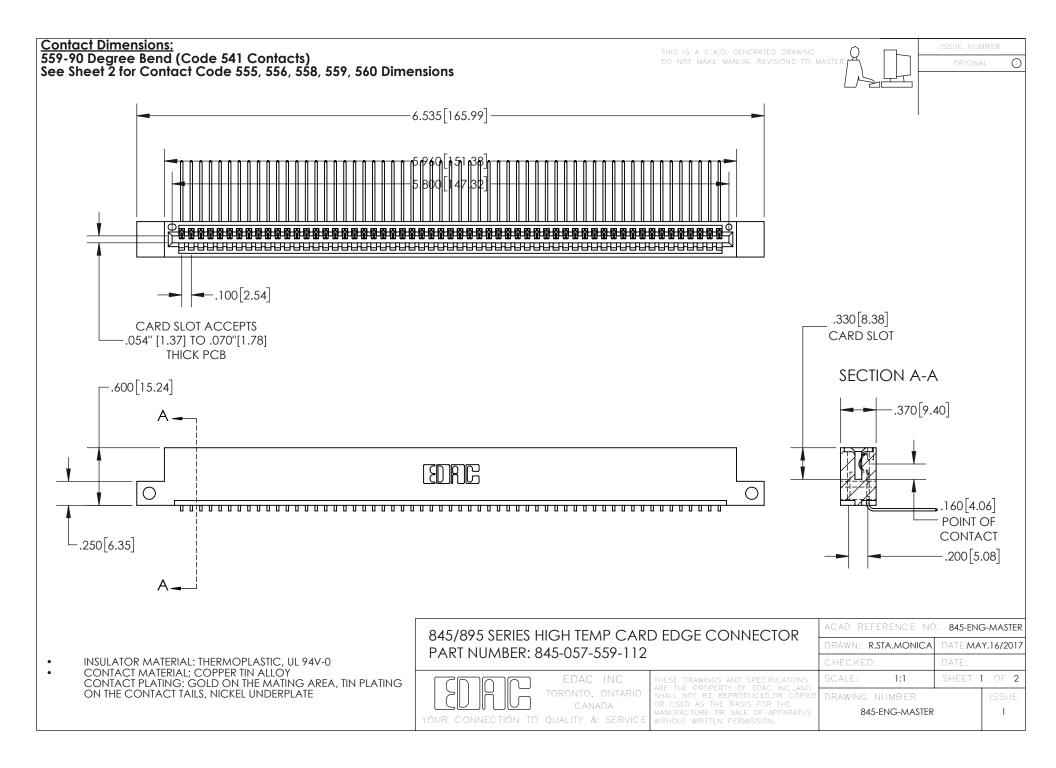

INSULATOR MATERIAL: THERMOPLASTIC POLYESTER, UL 94V-0 DAP MATERIAL AVAILABLE UPON REQUEST

**Contact Code 558** 

CONTACT MATERIAL; COPPER ALLOY CONTACT PLATING: GOLD ON THE MATING AREA, TIN PLATING ON THE CONTACT TAILS, NICKEL UNDERPLATE

## 845/895 SERIES HIGH TEMP CARD EDGE CONNECTOR CONTACT CODE 555,556,558,559,560 DIMENSIONS

YOUR CONNECTION TO QUALITY & SERVICE

Contact Code 559

|   | ACAD REFERENCE NO. 845-ENG-MASTER |                  |  |
|---|-----------------------------------|------------------|--|
|   | DRAWN: R.STA.MONICA               | DATE:MAY.16/2017 |  |
|   | CHECKED:                          | DATE:            |  |
|   | SCALE: 1:1                        | SHEET 2 OF 2     |  |
| D | DRAWING NUMBER                    | ISSUE            |  |

Contact Code 560