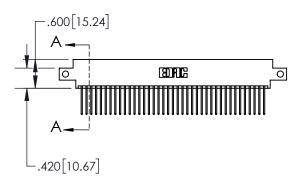

1

| .330[8.38]<br>CARD SLOT |                                   |  |  |
|-------------------------|-----------------------------------|--|--|
| -                       | .370[9.40]                        |  |  |
|                         | SECTION A-A                       |  |  |
| .150 [3.8]              | .160[4.06]<br>POINT OF<br>CONTACT |  |  |
| -                       | 200[5.08]                         |  |  |