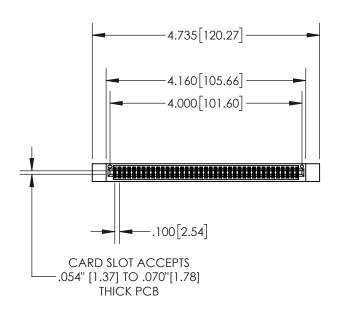

## **Contact Dimensions:** 540-Wire Wrap .025 Sq.(0.64 Sq.) - Tail LG=.560(14.22) .100 (2.54) Contact Spacing x .200 (5.08) Row Spacing

- INSULATOR MATERIAL: THERMOPLASTIC, UL 94V-0
- CONTACT MATERIAL; COPPER TIN ALLOY CONTACT PLATING: GOLD ON THE MATING AREA, TIN PLATING ON THE CONTACT TAILS, NICKEL UNDERPLATE

845-ENG-MASTER

- INSULATOR MATERIAL: THERMOPLASTIC POLYESTER, UL 94V-0 DAP MATERIAL AVAILABLE UPON REQUEST
- CONTACT MATERIAL; COPPER ALLOY

CONTACT PLATING: GOLD ON THE MATING AREA, TIN PLATING ON THE CONTACT TAILS, NICKEL UNDERPLATE