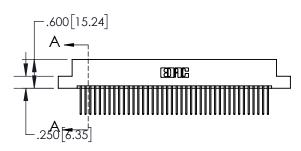

1

|             | .330[8.38]<br>CARD SLOT           |  |  |
|-------------|-----------------------------------|--|--|
| -           | .370[9.40]                        |  |  |
|             | SECTION A-A                       |  |  |
| <u> </u>    | <br>                              |  |  |
| .150 [3.81] | .160[4.06]<br>POINT OF<br>CONTACT |  |  |
|             | <b>-</b> .200[5.08]               |  |  |