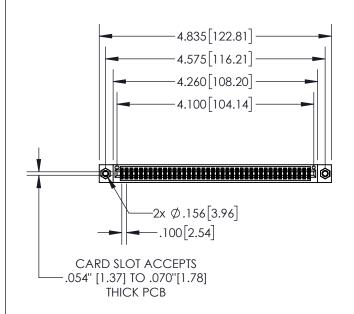

| 845/895 | SERIES HIGH TEMP CA  | RD EDGE | CONNECTOR |
|---------|----------------------|---------|-----------|
| PART NI | MBER: 845-080-540-20 | )7      |           |

|   | ACAD REFERENCE NO. 845-ENG-MASTER |                  |  |  |  |
|---|-----------------------------------|------------------|--|--|--|
|   | DRAWN: R.STA.MONICA               | DATE:MAY.16/2017 |  |  |  |
|   | CHECKED:                          | DATE:            |  |  |  |
|   | SCALE: 1:2                        | SHEET 1 OF 2     |  |  |  |
| 0 | DRAWING NUMBER                    | ISSUE            |  |  |  |
|   | 845-ENG-MASTER                    | 1                |  |  |  |