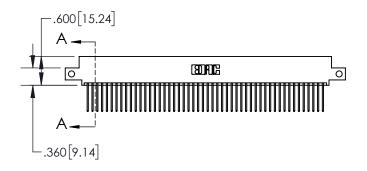

.330[8.38]

**CARD SLOT** 

.150 3.81

.370[9.40]

**SECTION A-A** 

.160 4.06 POINT OF

**CONTACT** 

PART NUMBER: 845-100-540-512