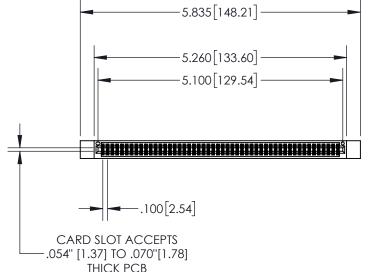

.330[8.38]

**CARD SLOT** 

.150 3.81

.370[9.40]

**SECTION A-A** 

.160 4.06 POINT OF

**CONTACT** 

PART NUMBER: 845-100-540-512