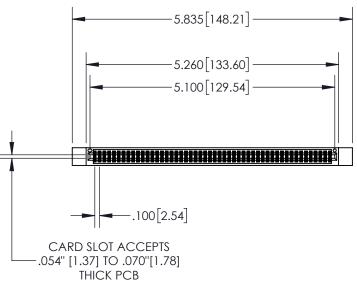

.330[8.38]

**CARD SLOT** 

.150 3.81

.370[9.40]

**SECTION A-A** 

.160 4.06 POINT OF

**CONTACT** 

PART NUMBER: 845-100-540-512