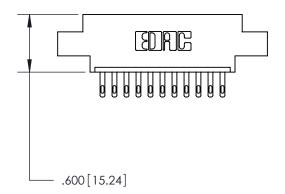

THIS IS A C.A.D. GENERATED DRAWING DO NOT MAKE MANUAL REVISIONS TO MASTER.

ISSUE NUMBER

.165[4.19]

.375 [9.54]

ORIGINAL

1

.060 [1.52] .125(3.18) to .210(5.33) **Outside Tails** .125(3.18) to .210(5.33) **Outside Tails** 