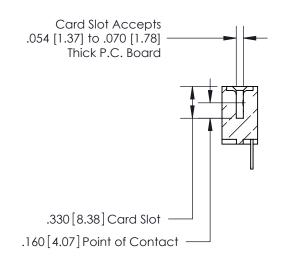

<u>Contact Dimensions:</u>
500-Wire Hole .050x.025 (1.27x0.64) - Tail LG. = .260 (6.60) .125 (3.18) Contact Spacing x .250 (6.35) Row Spacing

- INSULATOR MATERIAL: THERMOPLASTIC POLYESTER, UL 94V-0 CONTACT MATERIAL; COPPER, NICKEL, TIN ALLOY CA-725 CONTACT PLATING: GOLD ON THE MATING AREA, TIN-LEAD
  - ON THE CONTACT TAILS, NICKEL UNDERPLATE

**Contact Code 560** 

INSULATOR MATERIAL: THERMOPLASTIC POLYESTER, UL 94V-0 CONTACT MATERIAL; COPPER, NICKEL, TIN ALLOY CA-725 CONTACT PLATING: GOLD ON THE MATING AREA, TIN-LEAD ON THE CONTACT TAILS, NICKEL UNDERPLATE

**Contact Code 558** 

## 846/896 SERIES HIGH TEMP CARD EDGE CONNECTOR CONTACT CODE 555,556,558,559,560 DIMENSIONS

.150 [3.81]

YOUR CONNECTION TO QUALITY & SERVICE

**Contact Code 559** 

**EDAC INC** TORONTO, ONTARIO CANADA

THESE DRAWINGS AND SPECIFICATIONS ARE THE PROPERTY OF EDAC INC.,AND SHALL NOT BE REPRODUCED, OR COPIED OR USED AS THE BASIS FOR THE MANUFACTURE OR SALE OF APPARATUS WITHOUT WRITTEN PERMISSION.