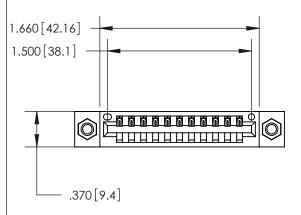

DO NOT MAKE MANUAL REVISIONS TO MASTER.

THIS IS A C.A.D. GENERATED DRAWING

| 846/896 | SERIES HIGH TEM  | P CARD | EDGE | CONNECT | OR |
|---------|------------------|--------|------|---------|----|
| PART NU | IMBFR: 846-011-5 | 00-607 |      |         |    |

THIS IS A C.A.D. GENERATED DRAWING DO NOT MAKE MANUAL REVISIONS TO MASTER.

ISSUE NUMBER

.165[4.19]

.375 [9.54]

ORIGINAL

1

.060 [1.52] .125(3.18) to .210(5.33) **Outside Tails** .125(3.18) to .210(5.33) **Outside Tails** 