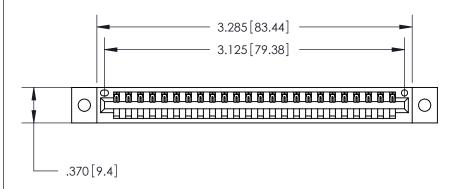

Card Slot Accepts .054 [1.37] to .070 [1.78] Thick P.C. Board

.330[8.38] Card Slot -.160 [4.07] Point of Contact — ISSUE NUMBER

ORIGINAL

(1)

846/896 SERIES HIGH TEMP CARD EDGE CONNECTOR PART NUMBER: 846-024-521-102

## 846/896 SERIES HIGH TEMP CARD EDGE CONNECTOR CONTACT CODE 555,556,558,559,560 DIMENSIONS

.150 [3.81]

YOUR CONNECTION TO QUALITY & SERVICE

**Contact Code 559** 

**EDAC INC** TORONTO, ONTARIO CANADA

THESE DRAWINGS AND SPECIFICATIONS ARE THE PROPERTY OF EDAC INC.,AND SHALL NOT BE REPRODUCED, OR COPIED OR USED AS THE BASIS FOR THE MANUFACTURE OR SALE OF APPARATUS WITHOUT WRITTEN PERMISSION.