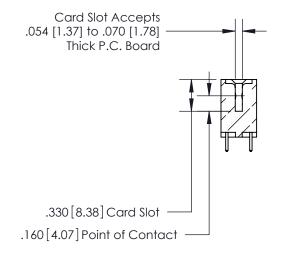

## 846/896 SERIES HIGH TEMP CARD EDGE CONNECTOR CONTACT CODE 555,556,558,559,560 DIMENSIONS

.150 [3.81]

YOUR CONNECTION TO QUALITY & SERVICE

**Contact Code 559** 

**EDAC INC** TORONTO, ONTARIO CANADA

THESE DRAWINGS AND SPECIFICATIONS ARE THE PROPERTY OF EDAC INC.,AND SHALL NOT BE REPRODUCED, OR COPIED OR USED AS THE BASIS FOR THE MANUFACTURE OR SALE OF APPARATUS WITHOUT WRITTEN PERMISSION.

**Contact Code 560** 

INSULATOR MATERIAL: THERMOPLASTIC POLYESTER, UL 94V-0 CONTACT MATERIAL; COPPER, NICKEL, TIN ALLOY CA-725 CONTACT PLATING: GOLD ON THE MATING AREA, TIN-LEAD ON THE CONTACT TAILS, NICKEL UNDERPLATE

**Contact Code 558** 