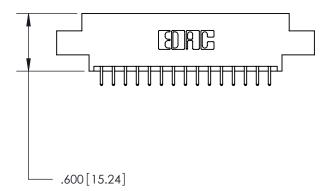

## 846/896 SERIES HIGH TEMP CARD EDGE CONNECTOR PART NUMBER: 846-030-521-808

YOUR CONNECTION TO QUALITY & SERVICE

**EDAC INC** TORONTO, ONTARIO CANADA

THESE DRAWINGS AND SPECIFICATIONS ARE THE PROPERTY OF EDAC INC.,AND SHALL NOT BE REPRODUCED, OR COPIED OR USED AS THE BASIS FOR THE MANUFACTURE OR SALE OF APPARATUS WITHOUT WRITTEN PERMISSION.

THIS IS A C.A.D. GENERATED DRAWING DO NOT MAKE MANUAL REVISIONS TO MASTER.

ISSUE NUMBER

.165[4.19]

.375 [9.54]

ORIGINAL

1

.060 [1.52] .125(3.18) to .210(5.33) **Outside Tails** .125(3.18) to .210(5.33) **Outside Tails** 