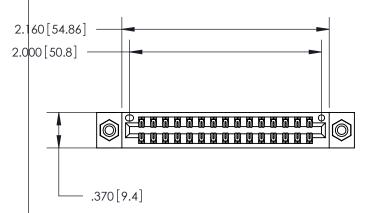

## 846/896 SERIES HIGH TEMP CARD EDGE CONNECTOR PART NUMBER: 846-030-521-808

YOUR CONNECTION TO QUALITY & SERVICE

**EDAC INC** TORONTO, ONTARIO CANADA

THESE DRAWINGS AND SPECIFICATIONS ARE THE PROPERTY OF EDAC INC.,AND SHALL NOT BE REPRODUCED, OR COPIED OR USED AS THE BASIS FOR THE MANUFACTURE OR SALE OF APPARATUS WITHOUT WRITTEN PERMISSION.

Contact Dimensions: 521-P.C. Tail .025 Sq. (0.64 Sq.) - Tail LG. =.150 (3.81) .125 (3.18) Contact Spacing x .250 (6.35) Row Spacing

INSULATOR MATERIAL: THERMOPLASTIC POLYESTER, UL 94V-0 CONTACT MATERIAL; COPPER, NICKEL, TIN ALLOY CA-725 CONTACT PLATING: GOLD ON THE MATING AREA, TIN-LEAD

| ACAD REFERENCE NO. | 846-ENG-MASTER   |
|--------------------|------------------|
| DRAWN: J.LEE       | DATE: APR. 22/09 |
| CHECKED:           | DATE:            |
| SCALE: 1:1         | SHEET 1 OF 2     |
| DRAWING NUMBER     | ISSUE            |
| 846-ENG-MASTER     | 1                |