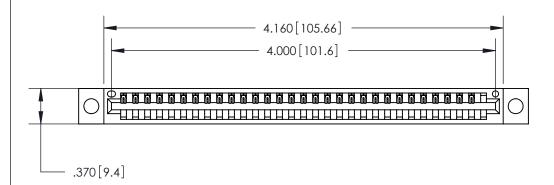

<u>Contact Dimensions:</u> 522-P.C. Tail .025 Sq. (0.64 Sq.) - Tail LG. =.440 (11.18) .125 (3.18) Contact Spacing x .250 (6.35) Row Spacing

THIS IS A C.A.D. GENERATED DRAWING DO NOT MAKE MANUAL REVISIONS TO MASTER.

ISSUE NUMBER

ORIGINAL

.600 [15.24]

.330 [8.38] Card Slot .160 [4.07] Point of Contact -

Card Slot Accepts .054 [1.37] to .070 [1.78] Thick P.C. Board

INSULATOR MATERIAL: THERMOPLASTIC POLYESTER, UL 94V-0 CONTACT MATERIAL; COPPER, NICKEL, TIN ALLOY CA-725

CONTACT PLATING: GOLD ON THE MATING AREA, TIN-LEAD ON THE CONTACT TAILS, NICKEL UNDERPLATE

846/896 SERIES HIGH TEMP CARD EDGE CONNECTOR PART NUMBER: 846-031-522-104

YOUR CONNECTION TO QUALITY & SERVICE

**EDAC INC** TORONTO, ONTARIO CANADA