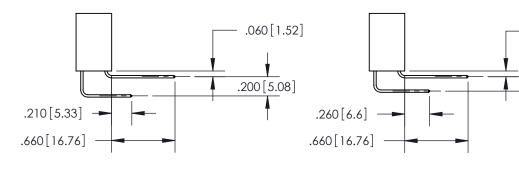

<u>Contact Dimensions:</u>
558-90 Degree Bend (Code 541 Contacts)
See Sheet 2 for Contact Code 555, 556, 558, 559, 560 Dimensions

THIS IS A C.A.D. GENERATED DRAWING DO NOT MAKE MANUAL REVISIONS TO MASTER.

ISSUE NUMBER

.165[4.19]

ORIGINAL

1

.060 [1.52] .150 [3.81] .125(3.18) to .210(5.33)

.375 [9.54] .125(3.18) to .210(5.33)

**Contact Code 558** 

**Contact Code 559** 

**Contact Code 560** 

INSULATOR MATERIAL: THERMOPLASTIC POLYESTER, UL 94V-0 CONTACT MATERIAL; COPPER, NICKEL, TIN ALLOY CA-725 CONTACT PLATING: GOLD ON THE MATING AREA, TIN-LEAD ON THE CONTACT TAILS, NICKEL UNDERPLATE