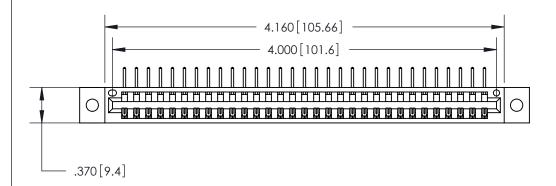

ISSUE NUMBER

ORIGINAL

EDRG .600 [15.24]

Card Slot Accepts .054 [1.37] to .070 [1.78] Thick P.C. Board .330 [8.38] Card Slot .160 [4.07] Point of Contact -

846/896 SERIES HIGH TEMP CARD EDGE CONNECTOR PART NUMBER: 846-031-558-102